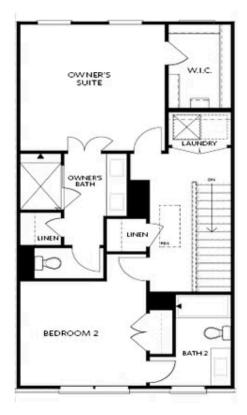

PRICED AT **\$489,400** 

1893 Sq Ft

3 Beds

⇒ 3.5 Baths

2 Car Garage

<u>ح</u>ے 3.0 Story

INVESTMENT OPPORTUNITY AT BRACKLEY!!!! This opportunity will not last long, it is on a first come basis, please schedule an appointment on our website. Brackley is a highly desirable community, which is close to GA400, restaurants, shopping, amphitheater, fair grounds, Cumming City Center, The Collection, Lake Lanier and so much more. This 3 story living, rear entry garage, the Glendale townhome floor plan that features the entrance on the Terrace level with a private bedroom and bathroom which could also double as a home office. The kitchen level is an open concept with family room, dining room and Gourmet Kitchen. The kitchen has stainless appliances, quartz counters and a large island that overlooks the main floor living space. Off the family room is a large deck which is perfect for lazy mornings or evening cocktails. Upstairs you will find a spacious Owner's suite with open green space views, walk-in shower and dual vanities. A secondary bedroom is on the opposite end of the hallway with a private bathroom. The laundry room is located on the upper level for easy convenience. This community is in a highly desirable location located in downtown \*Pictures are of a previously built home and floor ...

Want to Know More About This Home?

Want to Know More About This Home?

FIRST FLOOR

Elevations B & C Floor Plan Layout

Want to Know More About This Home?

SECOND FLOOR

Elevations B & C Floor Plan Layout

Want to Know More About This Home?