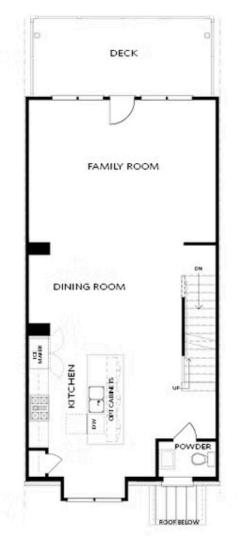

PRICED AT **\$489,400** 

1893 Sq Ft

3 Beds

⇒ 3.5 Baths

2 Car Garage

<u>ح</u>ے 3.0 Story

INVESTMENT OPPORTUNITY AT BRACKLEY!!!! This opportunity will not last long, it is on a first come basis, please schedule an appointment on our website. Brackley is a highly desirable community, which is close to GA400, restaurants, shopping, amphitheater, fair grounds, Cumming City Center, The Collection, Lake Lanier and so much more. This 3 story living, rear entry garage, the Glendale townhome floor plan that features the entrance on the Terrace level with a private bedroom and bathroom which could also double as a home office. The kitchen level is an open concept with family room, dining room and Gourmet Kitchen. The kitchen has stainless appliances, quartz counters and a large island that overlooks the main floor living space. Off the family room is a large deck which is perfect for lazy mornings or evening cocktails. Upstairs you will find a spacious Owner's suite with open green space views, walk-in shower and dual vanities. A secondary bedroom is on the opposite end of the hallway with a private bathroom. The laundry room is located on the upper level for easy convenience. This community is in a highly desirable location located in downtown \*Pictures are of a previously built home and floor ...

Want to Know More About This Home?

Want to Know More About This Home?

FIRST FLOOR

Elevations B & C Floor Plan Layout

Want to Know More About This Home?

SECOND FLOOR

Elevations B & C Floor Plan Layout

Want to Know More About This Home?