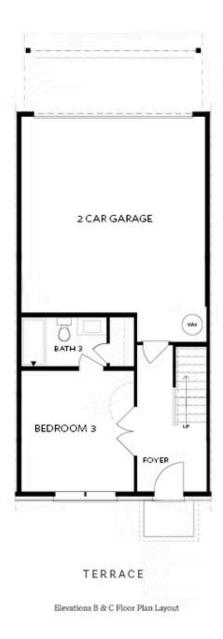

PRICED AT **\$489,400** 

1893 Sq Ft

3 Beds

⇒ 3.5 Baths

2 Car Garage

<u>ح</u>ے 3.0 Story

INVESTMENT OPPORTUNITY AT BRACKLEY!!!! This opportunity will not last long, it is on a first come basis, please schedule an appointment on our website. Brackley is a highly desirable community, which is close to GA400, restaurants, shopping, amphitheater, fair grounds, Cumming City Center, The Collection, Lake Lanier and so much more. This 3 story living, rear entry garage, the Glendale townhome floor plan that features the entrance on the Terrace level with a private bedroom and bathroom which could also double as a home office. The kitchen level is an open concept with family room, dining room and Gourmet Kitchen. The kitchen has stainless appliances, quartz counters and a large island that overlooks the main floor living space. Off the family room is a large deck which is perfect for lazy mornings or evening cocktails. Upstairs you will find a spacious Owner's suite with open green space views, walk-in shower and dual vanities. A secondary bedroom is on the opposite end of the hallway with a private bathroom. The laundry room is located on the upper level for easy convenience. This community is in a highly desirable location located in downtown \*Pictures are of a previously built home and floor ...

Want to Know More About This Home?

Want to Know More About This Home?

FIRST FLOOR

Elevations B & C Floor Plan Layout

Want to Know More About This Home?

SECOND FLOOR

Elevations B & C Floor Plan Layout

Want to Know More About This Home?