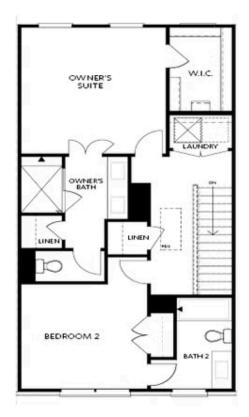

PRICED AT **\$478,900** 

1893 Sq Ft

3 Beds

⇒ 3.5 Baths

🖺 2 Car Garage

علام 3.0 Story

The wait is over, the Providence Groups newest community, BRACKLEY is now open!!! Elevate your life in 2023 while living in this beautiful community, which is close to GA400, restaurants, shopping, amphitheater, fair grounds, Cumming City Center, The Collection, Lake Lanier and so much more. Limited Time to pick out your interior Selections!!! 3 story living, rear entry garage, the Glendale townhome floor plan that features the entrance on the Terrace level with a private bedroom and bathroom which could also double as a home office. The kitchen level is an open concept with family room, dining room and Gourmet Kitchen. The kitchen has stainless appliances, quartz counters and a large island that overlooks the main floor living space. Off the family room is a large deck which is perfect for lazy mornings or evening cocktails. Upstairs you will find a spacious Owner's suite with open green space views, walk-in shower and dual vanities. Secondary bedroom are on the opposite end of the hallway with a private bathroom. The laundry room is located on the upper level for easy convenience. This community is in a highly desirable location located in downtown \*Pictures are of a previously built home and floor ...

Want to Know More About This Home?

Want to Know More About This Home?

FIRST FLOOR

Elevations B & C Floor Plan Layout

Want to Know More About This Home?

SECOND FLOOR

Elevations B & C Floor Plan Layout

Want to Know More About This Home?