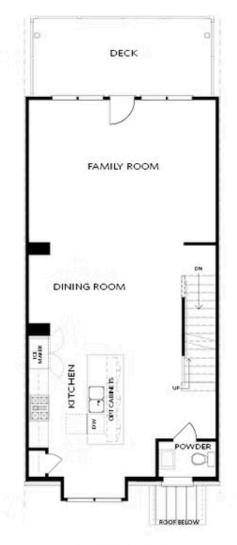

PRICED AT **\$478,900** 

1893 Sq Ft

3 Beds

⇒ 3.5 Baths

🖺 2 Car Garage

علام 3.0 Story

The wait is over, the Providence Groups newest community, BRACKLEY is now open!!! Elevate your life in 2023 while living in this beautiful community, which is close to GA400, restaurants, shopping, amphitheater, fair grounds, Cumming City Center, The Collection, Lake Lanier and so much more. Limited Time to pick out your interior Selections!!! 3 story living, rear entry garage, the Glendale townhome floor plan that features the entrance on the Terrace level with a private bedroom and bathroom which could also double as a home office. The kitchen level is an open concept with family room, dining room and Gourmet Kitchen. The kitchen has stainless appliances, quartz counters and a large island that overlooks the main floor living space. Off the family room is a large deck which is perfect for lazy mornings or evening cocktails. Upstairs you will find a spacious Owner's suite with open green space views, walk-in shower and dual vanities. Secondary bedroom are on the opposite end of the hallway with a private bathroom. The laundry room is located on the upper level for easy convenience. This community is in a highly desirable location located in downtown \*Pictures are of a previously built home and floor ...

Want to Know More About This Home?

Want to Know More About This Home?

FIRST FLOOR

Elevations B & C Floor Plan Layout

Want to Know More About This Home?

SECOND FLOOR

Elevations B & C Floor Plan Layout

Want to Know More About This Home?