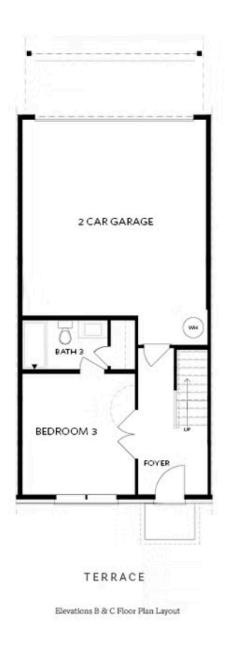

PRICED AT **\$478,900** 

1893 Sq Ft

3 Beds

⇒ 3.5 Baths

🖺 2 Car Garage

علام 3.0 Story

The wait is over, the Providence Groups newest community, BRACKLEY is now open!!! Elevate your life in 2023 while living in this beautiful community, which is close to GA400, restaurants, shopping, amphitheater, fair grounds, Cumming City Center, The Collection, Lake Lanier and so much more. Limited Time to pick out your interior Selections!!! 3 story living, rear entry garage, the Glendale townhome floor plan that features the entrance on the Terrace level with a private bedroom and bathroom which could also double as a home office. The kitchen level is an open concept with family room, dining room and Gourmet Kitchen. The kitchen has stainless appliances, quartz counters and a large island that overlooks the main floor living space. Off the family room is a large deck which is perfect for lazy mornings or evening cocktails. Upstairs you will find a spacious Owner's suite with open green space views, walk-in shower and dual vanities. Secondary bedroom are on the opposite end of the hallway with a private bathroom. The laundry room is located on the upper level for easy convenience. This community is in a highly desirable location located in downtown \*Pictures are of a previously built home and floor ...

Want to Know More About This Home?

Want to Know More About This Home?

FIRST FLOOR

Elevations B & C Floor Plan Layout

Want to Know More About This Home?

SECOND FLOOR

Elevations B & C Floor Plan Layout

Want to Know More About This Home?