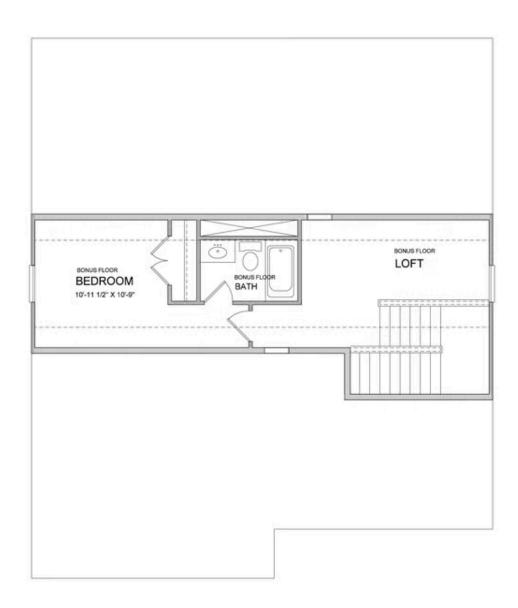

PRICED AT \$703,995

2732 Sq Ft

= 5 Beds

⇒ 3.0 Baths

2 Car Garage

2.0 Story

"New Year, New Home, New You!!". Come see our newest and anticipated community, Brackley! We are located in the City of Cumming, GA, just one mile from GA400 and just around the corner from the City Center! Brackley is a beautiful community convenient to shopping, retail, restaurants, the City Center, Fairgrounds and so much more! Enjoy Lake Lanier, it's just a couple miles away on Buford Dam Road. The Bennett is part of our Carriage collection and is one of our largest floor plans. When you walk into the front door you are great with a foyer that opens up to an open area that consists of your gourmet kitchen, dining area and family room that is great for indoor entertaining. You have access to your outdoor entertainment area from the dining room. You will have views of the backyard from every room. This home also has a guest retreat and a separate office, so you can work in privacy on the main level. The second story has 4 bedrooms, 2 bathrooms with a loft along with your laundry room. This home has it all and you still have time to add your own touch when you go to the ...