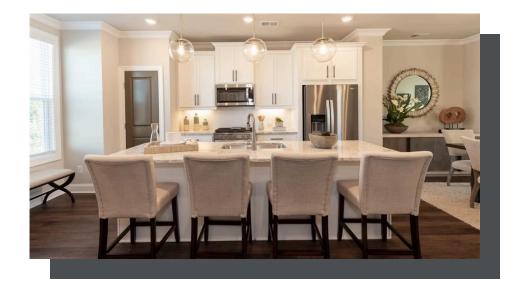

PRICED AT

\$491,150

1893 Sq Ft

3 Beds

3.5 Baths

2 Car Garage

عاد 3.0 Story

Spring into a New Home!! Come see our newest community, The Brackley located in Cumming GA. Easy to get to with access to GA 400 less than a mile away. If you are looking for a townhome with convenience to shopping, restaurants, Lake Lanier, and the Sawnee mountains, look no further! You have found us! Our Glendale townhome is a spacious 3 story, 3 bedroom with 3.5 bath home that feels spacious and bright! 9-foot ceilings are on all 3 floors. Tons of windows to bring in that gorgeous Georgia sunshine. The terrace level hosts a bedroom with full bath, or it's the perfect office space. The second floor contains all your living space. Ample kitchen storage with a huge island. GE appliances come with the home: dishwasher, vent hood, gas oven and microwave. Soft touch doors and drawers, under counter lighting, and quartz countertop are just some of the finishes you will find in this kitchen. Enjoy your deck overlooking the woods! Upstairs, the primary suite will be found. Roomy and huge closet. The bathroom has a glass enclosed frameless shower and double vanities. Secondary bedroom with its own ensuite is just down the hall. Laundry is also conveniently ...