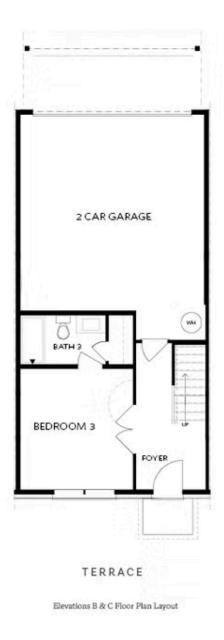

PRICED AT **\$488,900** 

1893 Sq Ft

3 Beds

3.5 Baths

2 Car Garage

كا 3.0 Story

Spring into a New Home!! The Glendale, one of our most popular townhomes is being built here just for you! This spacious 3 story, 3 bedroom and 3.5 bath home is under construction at this time. Estimated time frame for completion is March/April of 2024. This home is located in The Providence Groups newest community in Cumming with quick and easy access to GA 400, the Cumming City Center is just around the corner, with loads of restaurants and retail for easy living! And speaking of easy, your HOA will maintain your lawn for you! The Glendale is a well laid out home with 9-foot ceilings located on all 3 floors. The terrace level will have a bedroom/office with a full bath. As you enter the main floor of the home, you will notice there is ample space for all your living needs. Open and bright! This home will have quartz countertops, our beautiful gray cabinets, undercounter lighting, gorgeous backsplash and all stainless-steel appliances to round out the finishes. `Plenty of space for today's living and entertaining. The back deck is huge and overlooks the woods in the back! As you ascend the steps to the third floor, your laundry ...

Want to Know More About This Home?

Want to Know More About This Home?

FIRST FLOOR

Elevations B & C Floor Plan Layout

Want to Know More About This Home?

SECOND FLOOR

Elevations B & C Floor Plan Layout

Want to Know More About This Home?