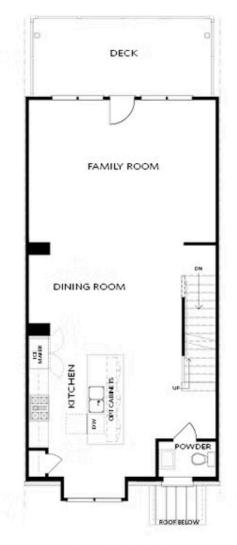

PRICED AT **\$488,900** 

1893 Sq Ft

3 Beds

3.5 Baths

2 Car Garage

كا 3.0 Story

Spring into a New Home!! The Glendale, one of our most popular townhomes is being built here just for you! This spacious 3 story, 3 bedroom and 3.5 bath home is under construction at this time. Estimated time frame for completion is March/April of 2024. This home is located in The Providence Groups newest community in Cumming with quick and easy access to GA 400, the Cumming City Center is just around the corner, with loads of restaurants and retail for easy living! And speaking of easy, your HOA will maintain your lawn for you! The Glendale is a well laid out home with 9-foot ceilings located on all 3 floors. The terrace level will have a bedroom/office with a full bath. As you enter the main floor of the home, you will notice there is ample space for all your living needs. Open and bright! This home will have quartz countertops, our beautiful gray cabinets, undercounter lighting, gorgeous backsplash and all stainless-steel appliances to round out the finishes. `Plenty of space for today's living and entertaining. The back deck is huge and overlooks the woods in the back! As you ascend the steps to the third floor, your laundry ...

Want to Know More About This Home?

Want to Know More About This Home?

FIRST FLOOR

Elevations B & C Floor Plan Layout

Want to Know More About This Home?

SECOND FLOOR

Elevations B & C Floor Plan Layout

Want to Know More About This Home?