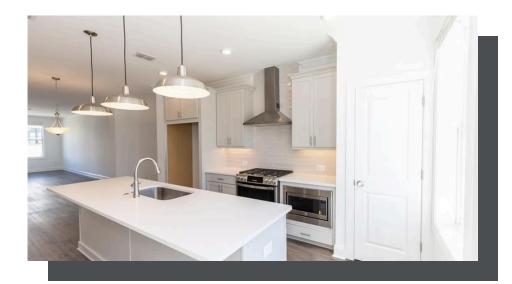

PRICED AT **\$488,900** 

1893 Sq Ft

3 Beds

3.5 Baths

2 Car Garage

كا 3.0 Story

Spring into a New Home!! The Glendale, one of our most popular townhomes is being built here just for you! This spacious 3 story, 3 bedroom and 3.5 bath home is under construction at this time. Estimated time frame for completion is March/April of 2024. This home is located in The Providence Groups newest community in Cumming with quick and easy access to GA 400, the Cumming City Center is just around the corner, with loads of restaurants and retail for easy living! And speaking of easy, your HOA will maintain your lawn for you! The Glendale is a well laid out home with 9-foot ceilings located on all 3 floors. The terrace level will have a bedroom/office with a full bath. As you enter the main floor of the home, you will notice there is ample space for all your living needs. Open and bright! This home will have quartz countertops, our beautiful gray cabinets, undercounter lighting, gorgeous backsplash and all stainless-steel appliances to round out the finishes. `Plenty of space for today's living and entertaining. The back deck is huge and overlooks the woods in the back! As you ascend the steps to the third floor, your laundry ...