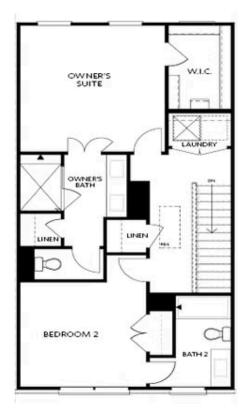

PRICED AT **\$488,900** 

1893 Sq Ft

3 Beds

3.5 Baths

2 Car Garage

كا 3.0 Story

Spring into a New Home!! The Glendale, one of our most popular townhomes is being built here just for you! This spacious 3 story, 3 bedroom and 3.5 bath home is under construction at this time. Estimated time frame for completion is March/April of 2024. This home is located in The Providence Groups newest community in Cumming with quick and easy access to GA 400, the Cumming City Center is just around the corner, with loads of restaurants and retail for easy living! And speaking of easy, your HOA will maintain your lawn for you! The Glendale is a well laid out home with 9-foot ceilings located on all 3 floors. The terrace level will have a bedroom/office with a full bath. As you enter the main floor of the home, you will notice there is ample space for all your living needs. Open and bright! This home will have quartz countertops, our beautiful gray cabinets, undercounter lighting, gorgeous backsplash and all stainless-steel appliances to round out the finishes. `Plenty of space for today's living and entertaining. The back deck is huge and overlooks the woods in the back! As you ascend the steps to the third floor, your laundry ...

Want to Know More About This Home?

Want to Know More About This Home?

FIRST FLOOR

Elevations B & C Floor Plan Layout

Want to Know More About This Home?

SECOND FLOOR

Elevations B & C Floor Plan Layout

Want to Know More About This Home?