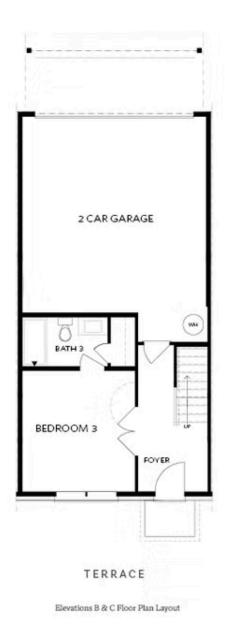

## 133 BASIL STREET, 109 THE GLENDALE TOWNHOUSE IN BRACKLEY | CUMMING, GA

FIRST FLOOR

Elevations B & C Floor Plan Layout

Want to Know More About This Home?

SECOND FLOOR

Elevations B & C Floor Plan Layout

Want to Know More About This Home?