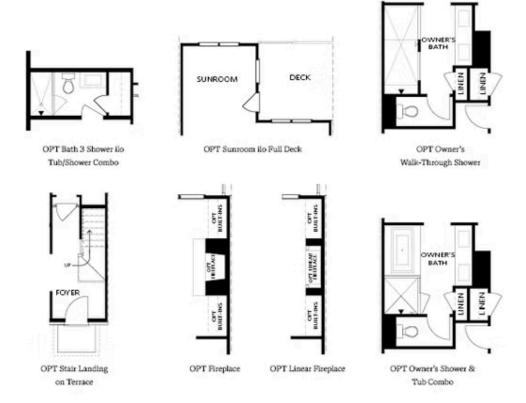

## 133 BASIL STREET, 109 THE GLENDALE TOWNHOUSE IN BRACKLEY | CUMMING, GA

OPTIONS

Want to Know More About This Home?