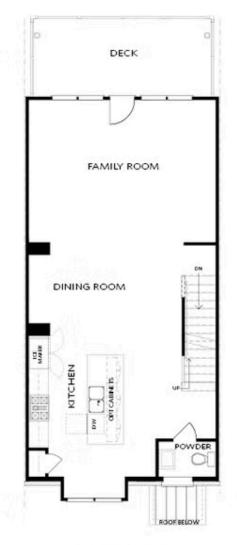

## 133 BASIL STREET, 109 THE GLENDALE TOWNHOUSE IN BRACKLEY | CUMMING, GA

FIRST FLOOR

Elevations B & C Floor Plan Layout

Want to Know More About This Home?

SECOND FLOOR

Elevations B & C Floor Plan Layout

Want to Know More About This Home?