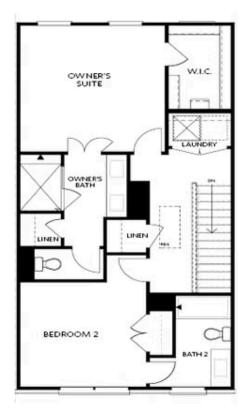

## 133 BASIL STREET, 109 THE GLENDALE TOWNHOUSE IN BRACKLEY | CUMMING, GA

FIRST FLOOR

Elevations B & C Floor Plan Layout

Want to Know More About This Home?

SECOND FLOOR

Elevations B & C Floor Plan Layout

Want to Know More About This Home?