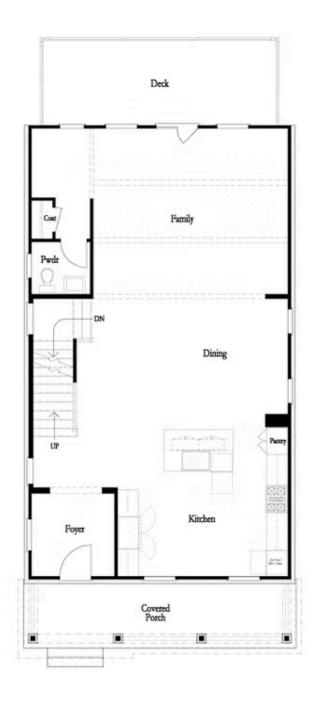

PRICED AT

\$642,165

2676 Sq Ft

4 Beds

2 Car Garage

علام 3.0 Story

Spring into a New Home!! Come see our newest and anticipated community, Brackley, located in Cumming, GA, just one mile from GA 400 and just around the corner from the City Center! The Brackley is a beautiful community convenient to shopping, retail, restaurants, the City Center and so much more! Enjoy the lake? It's just a couple miles away on Buford Dam Road. The Greenville is one of our newest floorplans, sure to please buyers with its spacious and open layout. A bedroom with full bath will be located on the Terrace level. Upstairs, you will find open concept living at its finest: 10-foot ceilings with 8-foot doors. Welcome your guests at your front porch. Enter the foyer and you will see a home built for today's living, open and well thought out. Your dining room is conveniently located in front of the home, the kitchen with tons of cabinets and huge island opens to the family room. There is a large deck perfect for entertaining or just relaxing after a long day. Our HOA maintains all the lawns, so you really can relax!! The primary suite located upstairs will feel large but cozy! The primary bathroom has double vanities, ...

## THE GREENVILLE SINGLE FAMILY IN BRACKLEY SINGLE FAMILY | CUMMING,

Optional Side Porch Kitchen Front

Poper Dining

Covered Porch

Owner's Buth

Optional Side Porch Kitchen Middle

Want to Know More About This Home?