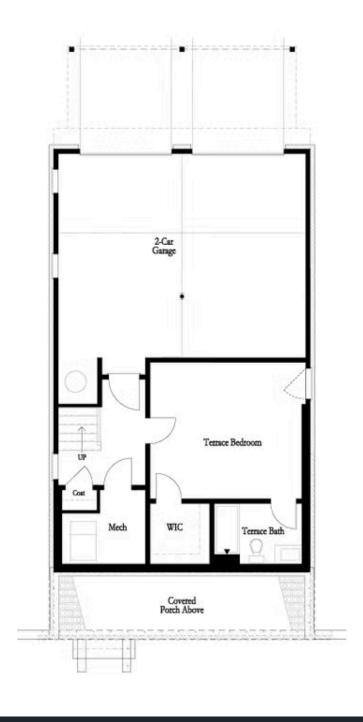

PRICED AT

\$642,165

2676 Sq Ft

4 Beds

2 Car Garage

علام 3.0 Story

Spring into a New Home!! Come see our newest and anticipated community, Brackley, located in Cumming, GA, just one mile from GA 400 and just around the corner from the City Center! The Brackley is a beautiful community convenient to shopping, retail, restaurants, the City Center and so much more! Enjoy the lake? It's just a couple miles away on Buford Dam Road. The Greenville is one of our newest floorplans, sure to please buyers with its spacious and open layout. A bedroom with full bath will be located on the Terrace level. Upstairs, you will find open concept living at its finest: 10-foot ceilings with 8-foot doors. Welcome your guests at your front porch. Enter the foyer and you will see a home built for today's living, open and well thought out. Your dining room is conveniently located in front of the home, the kitchen with tons of cabinets and huge island opens to the family room. There is a large deck perfect for entertaining or just relaxing after a long day. Our HOA maintains all the lawns, so you really can relax!! The primary suite located upstairs will feel large but cozy! The primary bathroom has double vanities, ...