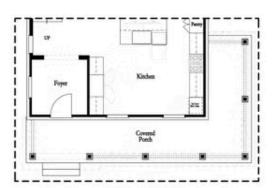

PRICED AT

\$642,165

2676 Sq Ft

4 Beds

2 Car Garage

علام 3.0 Story

Spring into a New Home!! Come see our newest and anticipated community, Brackley, located in Cumming, GA, just one mile from GA 400 and just around the corner from the City Center! The Brackley is a beautiful community convenient to shopping, retail, restaurants, the City Center and so much more! Enjoy the lake? It's just a couple miles away on Buford Dam Road. The Greenville is one of our newest floorplans, sure to please buyers with its spacious and open layout. A bedroom with full bath will be located on the Terrace level. Upstairs, you will find open concept living at its finest: 10-foot ceilings with 8-foot doors. Welcome your guests at your front porch. Enter the foyer and you will see a home built for today's living, open and well thought out. Your dining room is conveniently located in front of the home, the kitchen with tons of cabinets and huge island opens to the family room. There is a large deck perfect for entertaining or just relaxing after a long day. Our HOA maintains all the lawns, so you really can relax!! The primary suite located upstairs will feel large but cozy! The primary bathroom has double vanities, ...

## THE GREENVILLE SINGLE FAMILY IN BRACKLEY SINGLE FAMILY | CUMMING,

Optional Side Porch Kitchen Front

Poper Dining

Covered Porch

Owner's Buth

Optional Side Porch Kitchen Middle

Want to Know More About This Home?