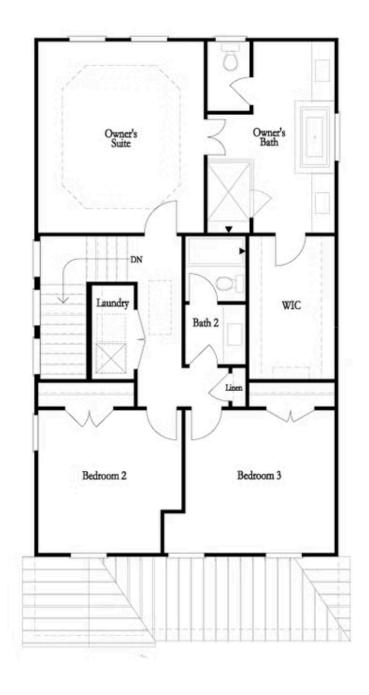

PRICED AT

\$642,165

2676 Sq Ft

4 Beds

2 Car Garage

علام 3.0 Story

Spring into a New Home!! Come see our newest and anticipated community, Brackley, located in Cumming, GA, just one mile from GA 400 and just around the corner from the City Center! The Brackley is a beautiful community convenient to shopping, retail, restaurants, the City Center and so much more! Enjoy the lake? It's just a couple miles away on Buford Dam Road. The Greenville is one of our newest floorplans, sure to please buyers with its spacious and open layout. A bedroom with full bath will be located on the Terrace level. Upstairs, you will find open concept living at its finest: 10-foot ceilings with 8-foot doors. Welcome your guests at your front porch. Enter the foyer and you will see a home built for today's living, open and well thought out. Your dining room is conveniently located in front of the home, the kitchen with tons of cabinets and huge island opens to the family room. There is a large deck perfect for entertaining or just relaxing after a long day. Our HOA maintains all the lawns, so you really can relax!! The primary suite located upstairs will feel large but cozy! The primary bathroom has double vanities, ...