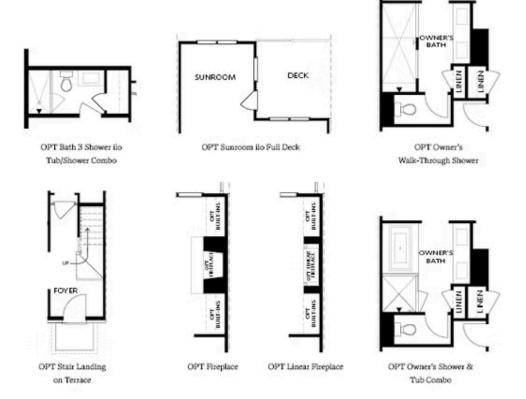

## 145 BASIL STREET, 115 THE GLENDALE TOWNHOUSE IN BRACKLEY | CUMMING, GA

OPTIONS

Want to Know More About This Home?