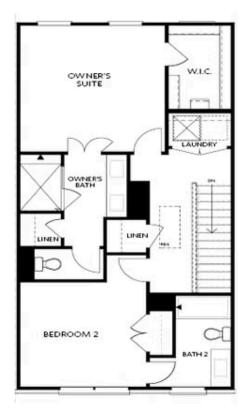

## 145 BASIL STREET, 115 THE GLENDALE TOWNHOUSE IN BRACKLEY | CUMMING, GA

Want to Know More About This Home?

FIRST FLOOR

Elevations B & C Floor Plan Layout

Want to Know More About This Home?

SECOND FLOOR

Elevations B & C Floor Plan Layout

## 145 BASIL STREET, 115 THE GLENDALE TOWNHOUSE IN BRACKLEY | CUMMING, GA

PRICED AT \$502,090

1893 Sq Ft

3 Beds

⇒ 3.5 Baths

2 Car Garage

كا 3.0 Story

FABULOUS FALL SAVINGS!! QUICK MOVE-IN OPPORTUNITY!!!!! \$10,000 CLOSING COSTS WITH SEPTEMBER CONTRACT w/Preferred Lenders!!!Summer is here and so are some amazing home opportunities here in the Brackley community located in Cumming GA. The Brackley is The Providence Groups newest community that provides elevated living in a convenient location! Located just 1 mile from GA 400, 1.3 miles from the Cumming City Center, we have it all! Location, accessibility, great restaurants, retail and more! The Glendale is our 3-bedroom 3.5-bathroom townhome which has a ton of room and natural light on all 3 floors. When you enter the home from the terrace level, you will find a bedroom with full bath on this floor. Or could be the perfect home office space. Roomy 2 car garage is found at the rear of the home making the streetscape even more appealing. As you ascend the stairs to the main floor, you will be pleasantly surprised at the amount of space! Your family room will have a gorgeous linear fireplace...perfect for the seasons! The kitchen is located in the front of the home and will have our Warm Linen Collection design finishes. Absolutely eye-catching finishes, such as quartz countertops, under cabinet lighting, designer ...