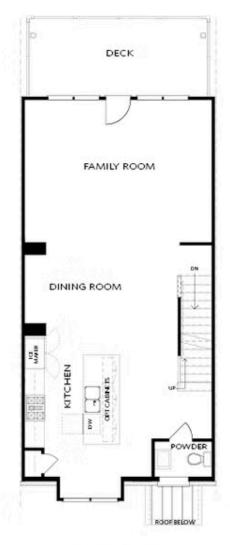

## 145 BASIL STREET, 115 THE GLENDALE TOWNHOUSE IN BRACKLEY | CUMMING, GA

Want to Know More About This Home?

FIRST FLOOR

Elevations B & C Floor Plan Layout

Want to Know More About This Home?

SECOND FLOOR

Elevations B & C Floor Plan Layout

## 145 BASIL STREET, 115 THE GLENDALE TOWNHOUSE IN BRACKLEY | CUMMING, GA

PRICED AT \$502,090

1893 Sq Ft

3 Beds

⇒ 3.5 Baths

2 Car Garage

كا 3.0 Story

FABULOUS FALL SAVINGS!! QUICK MOVE-IN OPPORTUNITY!!!!! \$10,000 CLOSING COSTS WITH SEPTEMBER CONTRACT w/Preferred Lenders!!!Summer is here and so are some amazing home opportunities here in the Brackley community located in Cumming GA. The Brackley is The Providence Groups newest community that provides elevated living in a convenient location! Located just 1 mile from GA 400, 1.3 miles from the Cumming City Center, we have it all! Location, accessibility, great restaurants, retail and more! The Glendale is our 3-bedroom 3.5-bathroom townhome which has a ton of room and natural light on all 3 floors. When you enter the home from the terrace level, you will find a bedroom with full bath on this floor. Or could be the perfect home office space. Roomy 2 car garage is found at the rear of the home making the streetscape even more appealing. As you ascend the stairs to the main floor, you will be pleasantly surprised at the amount of space! Your family room will have a gorgeous linear fireplace...perfect for the seasons! The kitchen is located in the front of the home and will have our Warm Linen Collection design finishes. Absolutely eye-catching finishes, such as quartz countertops, under cabinet lighting, designer ...