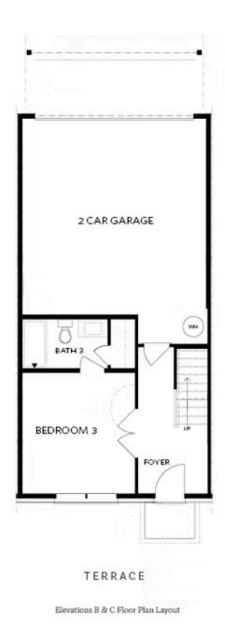

## 145 BASIL STREET, 115 THE GLENDALE TOWNHOUSE IN BRACKLEY | CUMMING, GA

Want to Know More About This Home?

FIRST FLOOR

Elevations B & C Floor Plan Layout

Want to Know More About This Home?

SECOND FLOOR

Elevations B & C Floor Plan Layout

## 145 BASIL STREET, 115 THE GLENDALE TOWNHOUSE IN BRACKLEY | CUMMING, GA

PRICED AT \$502,090

1893 Sq Ft

3 Beds

⇒ 3.5 Baths

2 Car Garage

كا 3.0 Story

FABULOUS FALL SAVINGS!! QUICK MOVE-IN OPPORTUNITY!!!!! \$10,000 CLOSING COSTS WITH SEPTEMBER CONTRACT w/Preferred Lenders!!!Summer is here and so are some amazing home opportunities here in the Brackley community located in Cumming GA. The Brackley is The Providence Groups newest community that provides elevated living in a convenient location! Located just 1 mile from GA 400, 1.3 miles from the Cumming City Center, we have it all! Location, accessibility, great restaurants, retail and more! The Glendale is our 3-bedroom 3.5-bathroom townhome which has a ton of room and natural light on all 3 floors. When you enter the home from the terrace level, you will find a bedroom with full bath on this floor. Or could be the perfect home office space. Roomy 2 car garage is found at the rear of the home making the streetscape even more appealing. As you ascend the stairs to the main floor, you will be pleasantly surprised at the amount of space! Your family room will have a gorgeous linear fireplace...perfect for the seasons! The kitchen is located in the front of the home and will have our Warm Linen Collection design finishes. Absolutely eye-catching finishes, such as quartz countertops, under cabinet lighting, designer ...