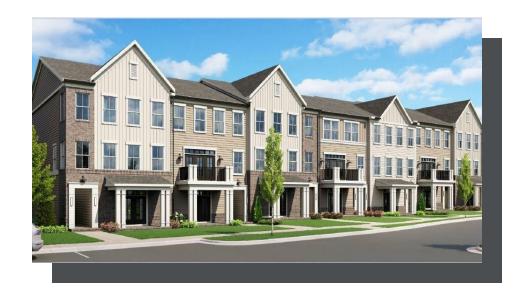

556 SAWNEE VILLAGE BOULEVARD, D76
THE OLEANDER

CONDOMINIUM IN MARKET SQUARE AT SAWNEE VILLAGE CONDOS | CUMMING, GA

PRICED AT

\$503,900

**△** 1703 Sq Ft

3.5 Baths

1 Car Garage

**-**ゴ 3.0 Story

Fall Into Savings with a fixed 5.25% interest rate or 2/1 Buydown starting at 1700!\* - Explore the charm of urban living nestled within the lively Market Square District of Sawnee Village. Surrounded by an enticing mix of retail and dining venues just a stone's throw away, the allure of convenience and adventure awaits. Whether you're taking your first step into homeownership or seeking the perfect downsizing solution, Market Square beckons with options to suit every lifestyle. Located in the heart of Cumming, GA, this community unveils a collection of impeccably designed condos tailored to your needs. Embracing The Providence Groups' Warm Wheat Design Collection, this end unit Oleander Plan spans three levels, offering 3 bedrooms and 3.5 bathrooms across 1703 sq. ft. Venture to the terrace level to discover a welcoming bedroom accompanied by a luxurious ensuite—an ideal space for guests, a home office, or a personal gym sanctuary. On the main level, an elegant fusion of the family room, dining area, and chef-style kitchen awaits, featuring 42" cabinets and quartz countertops. Stainless-steel GE appliances, a chic tile backsplash, and modern lighting complete this culinary haven. Ascend to the third level to unveil a spacious Primary Suite boasting a ...