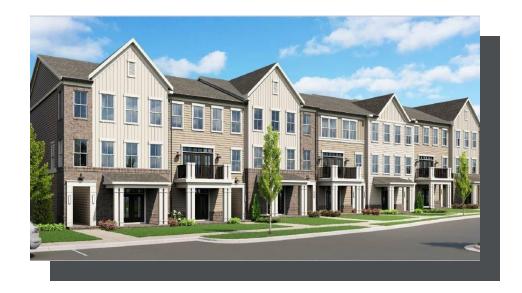

## 556 SAWNEE VILLAGE BOULEVARD, D76 THE OLEANDER

CONDOMINIUM IN MARKET SQUARE AT SAWNEE VILLAGE CONDOS | CUMMING, GA

PRICED AT

\$503,900

\_\_\_\_\_ 1703 Sq Ft

3 Beds

3.5 Baths

1 Car Garage

**-**ゴ 3.0 Storv

Fall Into Savings with a fixed 5.25% interest rate or 2/1 Buydown starting at 1700!\* - Explore the charm of urban living nestled within the lively Market Square District of Sawnee Village. Surrounded by an enticing mix of retail and dining venues just a stone's throw away, the allure of convenience and adventure awaits. Whether you're taking your first step into homeownership or seeking the perfect downsizing solution, Market Square beckons with options to suit every lifestyle. Located in the heart of Cumming, GA, this community unveils a collection of impeccably designed condos tailored to your needs. Embracing The Providence Groups' Warm Wheat Design Collection, this end unit Oleander Plan spans three levels, offering 3 bedrooms and 3.5 bathrooms across 1703 sq. ft. Venture to the terrace level to discover a welcoming bedroom accompanied by a luxurious ensuite—an ideal space for guests, a home office, or a personal gym sanctuary. On the main level, an elegant fusion of the family room, dining area, and chef-style kitchen awaits, featuring 42" cabinets and quartz countertops. Stainless-steel GE appliances, a chic tile backsplash, and modern lighting complete this culinary haven. Ascend to the third level to unveil a spacious Primary Suite boasting a ...