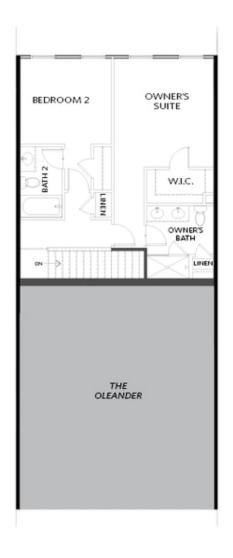

PRICED FROM

\$439,900

\_\_\_\_\_\_ 1,373 Sq Ft

2 Beds

2.5 Baths

1 Car Garage

طاً 3.0 Story

- Three Story Design with an Open Main Level Layout
- Shared Covered Entry Way at the Front of the Building; The Oleander is at the Front of the Building while the Magnolia Floor Plan is at the Rear of the Building
- The Second Floor has a Gourmet Kitchen with an Island overlooking the Dining Room & Family Room
- A Deck or Covered Patio is Off the Dining Room (Per Plan)
- Owner's Suite and a Secondary Bedroom with Full Bath are on the Third Level
- The Owner's Suite has a Walk-In Closet; The Owner's Bath Features a Dual Vanity, Linen Closet, and a

Want to Know More About This Home?

CONTACT OUR COMMUNITY SALES MANAGER Call Us @ 678.372.1644

THIRD FLOOR

Elevations 1 & 1A Floor Plan Layout

Want to Know More About This Home?

CONTACT OUR COMMUNITY SALES MANAGER Call Us @ 678.372.1644