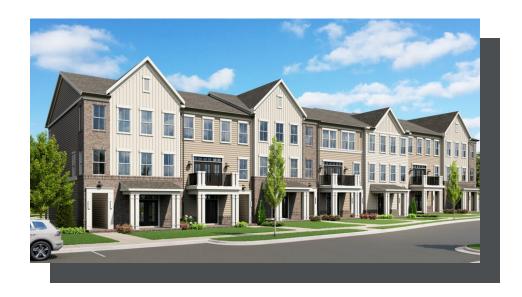

PRICED FROM

\$439,900

\_\_\_\_\_\_ 1,373 Sq Ft

2 Beds

2.5 Baths

1 Car Garage

طاً 3.0 Story

- Three Story Design with an Open Main Level Layout
- Shared Covered Entry Way at the Front of the Building; The Oleander is at the Front of the Building while the Magnolia Floor Plan is at the Rear of the Building
- The Second Floor has a Gourmet Kitchen with an Island overlooking the Dining Room & Family Room
- A Deck or Covered Patio is Off the Dining Room (Per Plan)
- Owner's Suite and a Secondary Bedroom with Full Bath are on the Third Level
- The Owner's Suite has a Walk-In Closet; The Owner's Bath Features a Dual Vanity, Linen Closet, and a