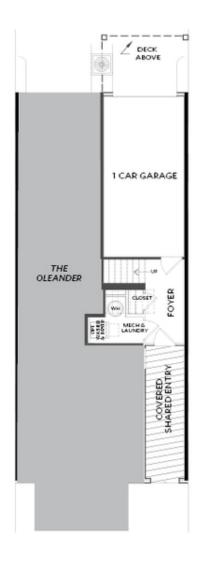

PRICED FROM

\$439,900

\_\_\_\_\_\_ 1,373 Sq Ft

2 Beds

2.5 Baths

1 Car Garage

طاً 3.0 Story

- Three Story Design with an Open Main Level Layout
- Shared Covered Entry Way at the Front of the Building; The Oleander is at the Front of the Building while the Magnolia Floor Plan is at the Rear of the Building
- The Second Floor has a Gourmet Kitchen with an Island overlooking the Dining Room & Family Room
- A Deck or Covered Patio is Off the Dining Room (Per Plan)
- Owner's Suite and a Secondary Bedroom with Full Bath are on the Third Level
- The Owner's Suite has a Walk-In Closet; The Owner's Bath Features a Dual Vanity, Linen Closet, and a

### **Available Elevations**

FIRST FLOOR

Elevations 1 & 1A Floor Plan Layout

Want to Know More About This Home?

CONTACT OUR COMMUNITY SALES MANAGER Call Us @ 678.372.1644

SECOND FLOOR

Elevations 1 & 1A Floor Plan Layout