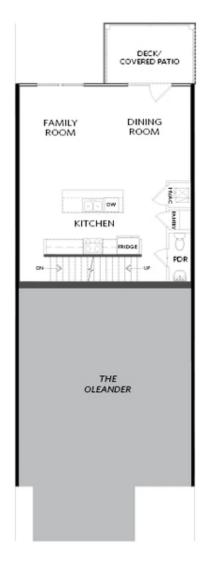

PRICED FROM

\$439,900

\_\_\_\_\_\_ 1,373 Sq Ft

2 Beds

2.5 Baths

1 Car Garage

طاً 3.0 Story

- Three Story Design with an Open Main Level Layout
- Shared Covered Entry Way at the Front of the Building; The Oleander is at the Front of the Building while the Magnolia Floor Plan is at the Rear of the Building
- The Second Floor has a Gourmet Kitchen with an Island overlooking the Dining Room & Family Room
- A Deck or Covered Patio is Off the Dining Room (Per Plan)
- Owner's Suite and a Secondary Bedroom with Full Bath are on the Third Level
- The Owner's Suite has a Walk-In Closet; The Owner's Bath Features a Dual Vanity, Linen Closet, and a

### **Available Elevations**

FIRST FLOOR

Elevations 1 & 1A Floor Plan Layout

Want to Know More About This Home?

CONTACT OUR COMMUNITY SALES MANAGER Call Us @ 678.372.1644

SECOND FLOOR

Elevations 1 & 1A Floor Plan Layout