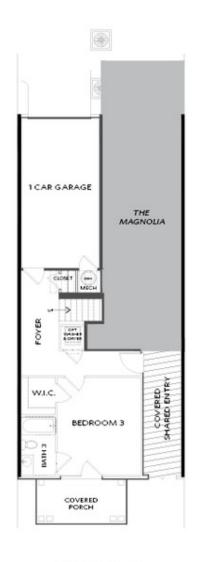

- Spacious Three Story Design with an Open Main Level Layout
- Shared Covered Entry Way at the Front of the Building; The Oleander is at the Front of the Building while the Magnolia Floor Plan is at the Rear of the Building
- A Bedroom on the Terrace with a Full Bath and Access to a Covered Porch
- On the Second Floor, a Gourmet Kitchen with an Island overlooking the Dining Room & Family Room
- Small Terrace off the Dinning Room (Per Elevation)
- Owner's Suite and a Secondary Bedroom with Full Bath are on the Third Level

#### **Available Elevations**

CONDOMINIUM IN MARKET SQUARE AT SAWNEE VILLAGE CONDOS | CUMMING, GA

FIRST FLOOR

Elevations 1 & 1A Floor Plan Layout

Want to Know More About This Home?

CONDOMINIUM IN MARKET SQUARE AT SAWNEE VILLAGE CONDOS | CUMMING, GA