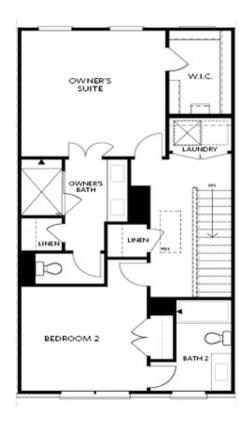

FIRST FLOOR

Elevations B & C Floor Plan Layout

Want to Know More About This Home?

TOWNHOUSE IN MARKET SQUARE AT SAWNEE VILLAGE TOWNHOMES | CUMMING, GA

SECOND FLOOR

Elevations B & C Floor Plan Layout

Want to Know More About This Home?