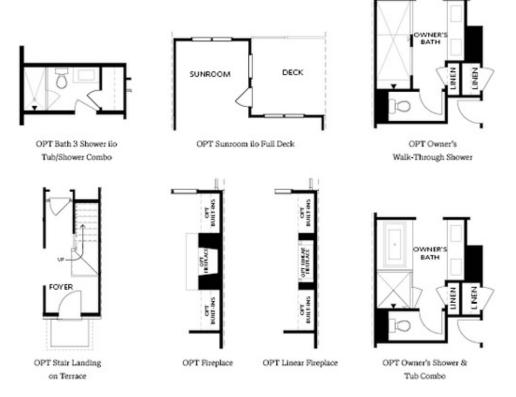

New Year, New You, New Home! Kick off the year with \$10,000 Anyway You Want for contracts written this month! Discover urban living right at your doorstep in the vibrant Market Square District of Sawnee Village. With a mix of retail and dining options just steps away, convenience and excitement abound. Whether you're a first-time homebuyer or seeking quality downsizing, Market Square offers something for everyone. Nestled in Cumming, GA, this community features stylish townhomes designed with you in mind. This Glendale Plan hosts The Providence Groups' Warm Linen Design Collection. The plan spans 3 levels, boasting 3 bedrooms and 3.5 bathrooms across 1877 sq. ft. On the terrace level, find a gracious bedroom with a lavish ensuite—perfect for guests, a home office, or in-home gym. The main level seamlessly combines the family room, dining area, and chef-style kitchen with 42" soft close cabinets and quartz countertops. Stainless-steel GE appliances, a tile backsplash, and a modern lighting package complete this dreamy kitchen. On the third level, you'll find a spacious Primary Suite boasting a walk-in closet and a contemporary double-vanity bathroom. The Owners Walkthrough Shower boast over 10 ft with rain shower head, handheld plus a wall mount. Additionally, there's ...

## TOWNHOUSE IN MARKET SQUARE AT SAWNEE VILLAGE TOWNHOMES | CUMMING, GA

OPTIONS

Want to Know More About This Home?