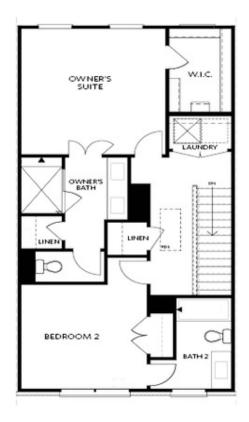

FIRST FLOOR

Elevations B & C Floor Plan Layout

Want to Know More About This Home?

TOWNHOUSE IN MARKET SQUARE AT SAWNEE VILLAGE TOWNHOMES | CUMMING, GA

SECOND FLOOR

Elevations B & C Floor Plan Layout

Want to Know More About This Home?