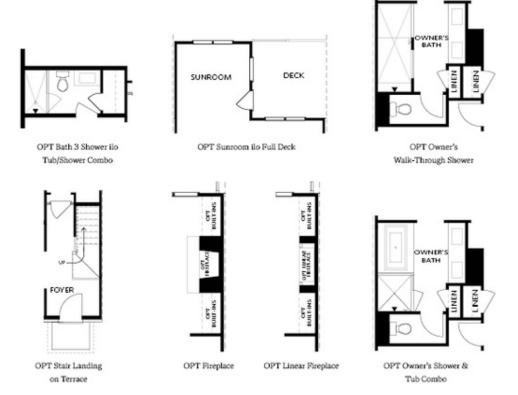

TOWNHOUSE IN MARKET SQUARE AT SAWNEE VILLAGE TOWNHOMES | CUMMING, GA

OPTIONS

Want to Know More About This Home?