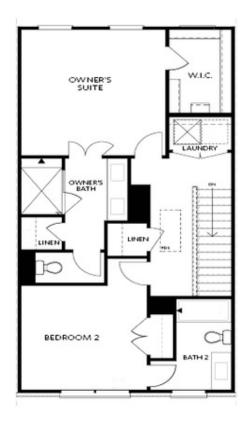

FIRST FLOOR

Elevations B & C Floor Plan Layout

Want to Know More About This Home?

TOWNHOUSE IN MARKET SQUARE AT SAWNEE VILLAGE TOWNHOMES | CUMMING, GA

SECOND FLOOR

Elevations B & C Floor Plan Layout

Want to Know More About This Home?