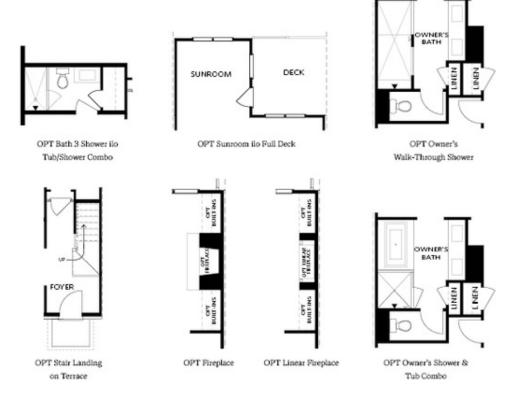

## TOWNHOUSE IN MARKET SQUARE AT SAWNEE VILLAGE TOWNHOMES | CUMMING, GA

OPTIONS

Want to Know More About This Home?