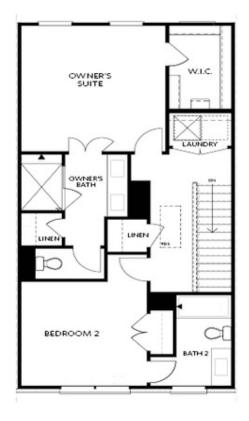

FIRST FLOOR

Elevations B & C Floor Plan Layout

Want to Know More About This Home?

TOWNHOUSE IN MARKET SQUARE AT SAWNEE VILLAGE TOWNHOMES | CUMMING, GA

SECOND FLOOR

Elevations B & C Floor Plan Layout

Want to Know More About This Home?