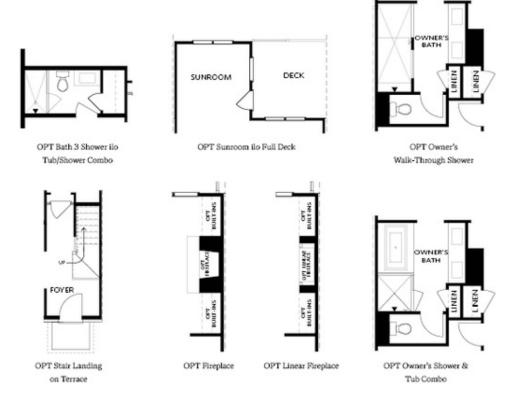

# TOWNHOUSE IN MARKET SQUARE AT SAWNEE VILLAGE TOWNHOMES | CUMMING, GA

OPTIONS

Want to Know More About This Home?