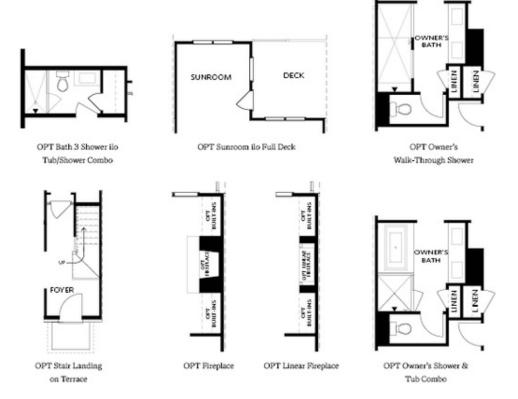

## TOWNHOUSE IN MARKET SQUARE AT SAWNEE VILLAGE TOWNHOMES | CUMMING, GA

OPTIONS

Want to Know More About This Home?