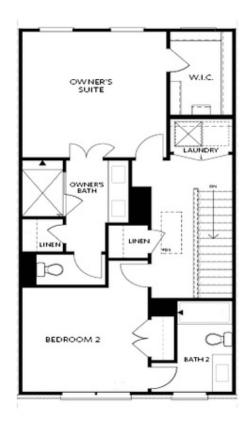

FIRST FLOOR

Elevations B & C Floor Plan Layout

Want to Know More About This Home?

TOWNHOUSE IN MARKET SQUARE AT SAWNEE VILLAGE TOWNHOMES | CUMMING, GA

SECOND FLOOR

Elevations B & C Floor Plan Layout

Want to Know More About This Home?