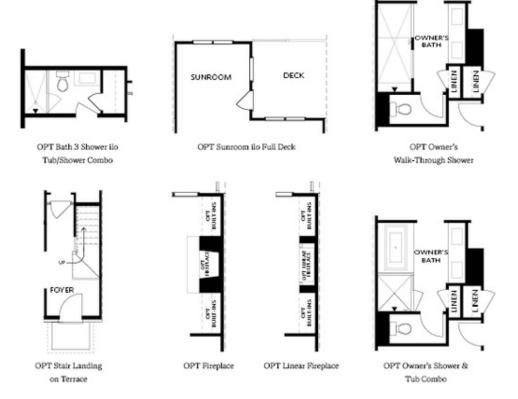

TOWNHOUSE IN MARKET SQUARE AT SAWNEE VILLAGE TOWNHOMES | CUMMING, GA

OPTIONS

Want to Know More About This Home?