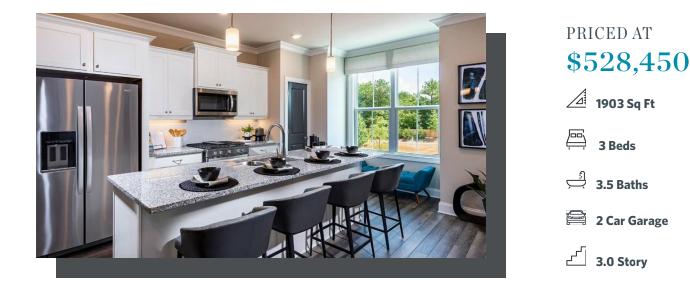

**ELEVATED** 

Sizzling Summer Savings - Explore the charm of urban living nestled within the lively Market Square District of Sawnee Village. Surrounded by an enticing mix of retail and dining venues just a stone's throw away, the allure of convenience and adventure awaits. Whether you're taking your first step into homeownership or seeking the perfect downsizing solution, Market Square beckons with options to suit every lifestyle. Located in the heart of Cumming, GA, this community unveils a collection of impeccably designed townhomes tailored to your needs. Embracing The Providence Groups' Warm Stone Design Collection, the Glendale Plan spans three levels, offering 3 bedrooms and 3.5 bathrooms across 1903 sq. ft. Venture to the terrace level to discover a welcoming bedroom accompanied by a luxurious ensuite—an ideal space for guests, a home office, or a personal gym sanctuary. On the main level, an elegant fusion of the family room, dining area, and chef-style kitchen awaits, featuring 42" cabinets and Calacatta Lavasa quartz countertops. Stainless-steel GE appliances, a chic tile backsplash, and modern lighting complete this culinary haven. Ascend to the third level to unveil a spacious Primary Suite boasting a walk-in closet and a contemporary double-vanity bathroom, complete with a walk-in shower ...