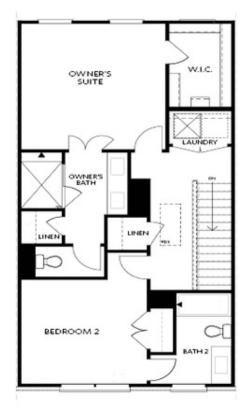

### SECOND FLOOR

Elevations B & C Floor Plan Layout

Want to Know More About This Home?

CONTACT OUR COMMUNITY SALES MANAGER Call Us @ 678.372.1644

OPT Bath 3 Shower ilo

Tub/Shower Combo

FOYER

OPT Stair Landing

on Terrace

OPT Owner's Walk-Through Shower

Tub Combo

5

OPT Fireplace

OPT Linear Fireplace

Want to Know More About This Home?

CONTACT OUR COMMUNITY SALES MANAGER Call Us @ 678.372.1644