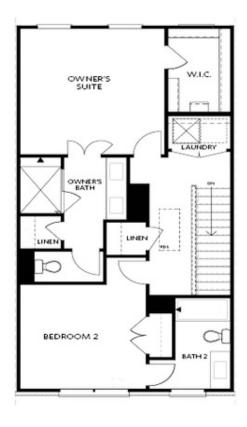

FIRST FLOOR

Elevations B & C Floor Plan Layout

Want to Know More About This Home?

TOWNHOUSE IN MARKET SQUARE AT SAWNEE VILLAGE TOWNHOMES | CUMMING, GA

SECOND FLOOR

Elevations B & C Floor Plan Layout

Want to Know More About This Home?