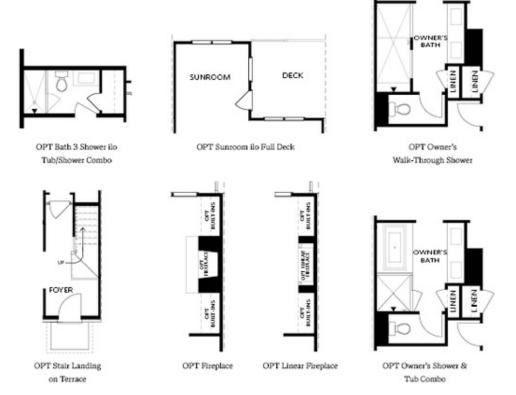

TOWNHOUSE IN MARKET SQUARE AT SAWNEE VILLAGE TOWNHOMES | CUMMING, GA

OPTIONS

Want to Know More About This Home?