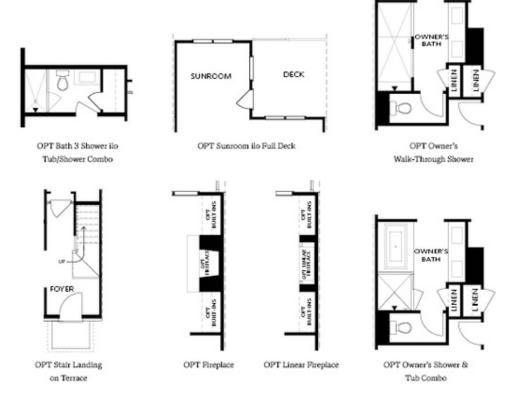

TOWNHOME IN MARKET SQUARE AT SAWNEE VILLAGE | CUMMING, GA

OPTIONS

Want to Know More About This Home?