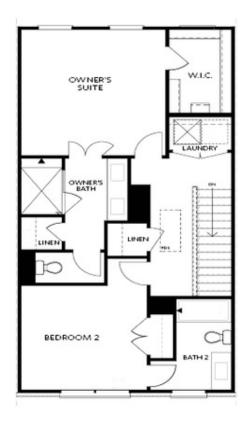

FIRST FLOOR

Elevations B & C Floor Plan Layout

Want to Know More About This Home?

TOWNHOME IN MARKET SQUARE AT SAWNEE VILLAGE | CUMMING, GA

SECOND FLOOR

Elevations B & C Floor Plan Layout

Want to Know More About This Home?