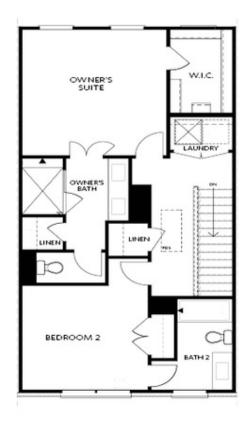

FIRST FLOOR

Elevations B & C Floor Plan Layout

Want to Know More About This Home?

TOWNHOUSE IN MARKET SQUARE AT SAWNEE VILLAGE TOWNHOMES | CUMMING, GA

SECOND FLOOR

Elevations B & C Floor Plan Layout

Want to Know More About This Home?