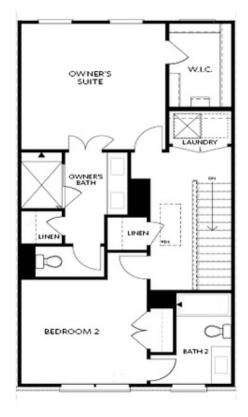

### SECOND FLOOR

Elevations B & C Floor Plan Layout

Want to Know More About This Home?

CONTACT OUR COMMUNITY SALES MANAGER Call Us @ 678.372.1644

OPT Bath 3 Shower ilo

Tub/Shower Combo

FOYER

OPT Stair Landing

Make Sawnee Village your new Home for the Holidays!! Embrace the pulse of urban living in Sawnee Village's lively Market Square District and its Fabulous Fall Savings. With an eclectic blend of retail and dining options mere steps away, convenience and vibrancy abound. Market Square caters to both first-time homebuyers and those seeking quality downsizing. Nestled in the heart of Cumming, GA, this vibrant community offers an array of stylish townhomes that cater to your every need. Designed with The Providence Groups' Cool Linen Design Collection, the Glendale Plan features 3 bedrooms and 3.5 bathrooms across 3 levels at 1903 sq. ft. Entering on the terrace level, this plan boasts a gracious bedroom complemented by a lavish ensuite—a versatile space ideal for guests, a home office, or in-home gym. Ascend to the main level, where an open-concept layout seamlessly merges the family room and dining area with a chef-style kitchen, adorned with stunning 42" white cabinets and striking Calacatta Ultra quartz countertops atop a massive island. Stainless-steel GE appliances, a tile backsplash, and modern lighting round out this dreamy kitchen. A sun-drenched sunroom leads out to an expansive deck, ideal for hosting gatherings. Ascend to the third level to discover ...