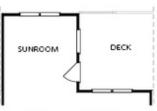

Make Sawnee Village your new Home for the Holidays!! Embrace the pulse of urban living in Sawnee Village's lively Market Square District and its Fabulous Fall Savings. With an eclectic blend of retail and dining options mere steps away, convenience and vibrancy abound. Market Square caters to both first-time homebuyers and those seeking quality downsizing. Nestled in the heart of Cumming, GA, this vibrant community offers an array of stylish townhomes that cater to your every need. Designed with The Providence Groups' Cool Linen Design Collection, the Glendale Plan features 3 bedrooms and 3.5 bathrooms across 3 levels at 1903 sq. ft. Entering on the terrace level, this plan boasts a gracious bedroom complemented by a lavish ensuite—a versatile space ideal for guests, a home office, or in-home gym. Ascend to the main level, where an open-concept layout seamlessly merges the family room and dining area with a chef-style kitchen, adorned with stunning 42" white cabinets and striking Calacatta Ultra quartz countertops atop a massive island. Stainless-steel GE appliances, a tile backsplash, and modern lighting round out this dreamy kitchen. A sun-drenched sunroom leads out to an expansive deck, ideal for hosting gatherings. Ascend to the third level to discover ...