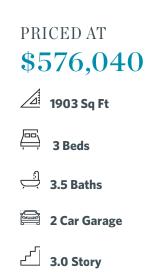

Make Sawnee Village your new Home for the Holidays!! Embrace the pulse of urban living in Sawnee Village's lively Market Square District and its Fabulous Fall Savings. With an eclectic blend of retail and dining options mere steps away, convenience and vibrancy abound. Market Square caters to both first-time homebuyers and those seeking quality downsizing. Nestled in the heart of Cumming, GA, this vibrant community offers an array of stylish townhomes that cater to your every need. Designed with The Providence Groups' Cool Linen Design Collection, the Glendale Plan features 3 bedrooms and 3.5 bathrooms across 3 levels at 1903 sq. ft. Entering on the terrace level, this plan boasts a gracious bedroom complemented by a lavish ensuite—a versatile space ideal for guests, a home office, or in-home gym. Ascend to the main level, where an open-concept layout seamlessly merges the family room and dining area with a chef-style kitchen, adorned with stunning 42" white cabinets and striking Calacatta Ultra quartz countertops atop a massive island. Stainless-steel GE appliances, a tile backsplash, and modern lighting round out this dreamy kitchen. A sun-drenched sunroom leads out to an expansive deck, ideal for hosting gatherings. Ascend to the third level to discover ...