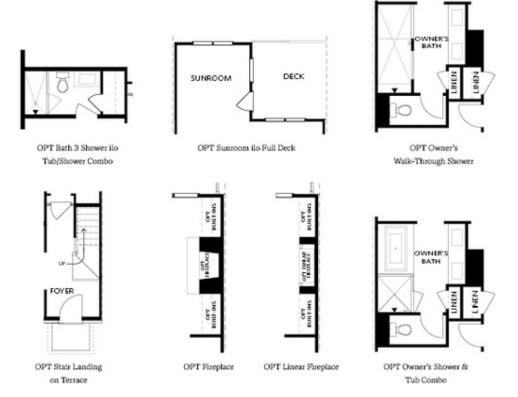

TOWNHOUSE IN MARKET SQUARE AT SAWNEE VILLAGE TOWNHOMES | CUMMING, GA

OPTIONS

Want to Know More About This Home?