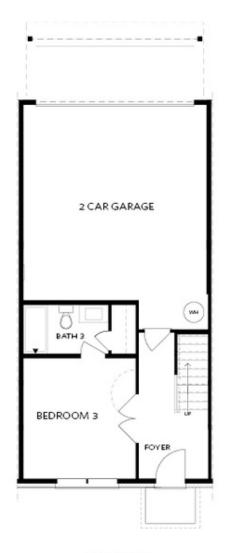

Want to Know More About This Home?

TOWNHOUSE IN MARKET SQUARE AT SAWNEE VILLAGE TOWNHOMES | CUMMING, GA

TERRACE

Elevations B & C Floor Plan Layout

Want to Know More About This Home?

TOWNHOUSE IN MARKET SQUARE AT SAWNEE VILLAGE TOWNHOMES | CUMMING, GA

Sizzling Summer Savings - Discover urban living right at your doorstep in the vibrant Market Square District of Sawnee Village. With a mix of retail and dining options just steps away, convenience and excitement abound. Whether you're a first-time homebuyer or seeking quality downsizing, Market Square offers something for everyone. Nestled in Cumming, GA, this community features stylish townhomes designed with you in mind. This Glendale Plan hosts The Providence Groups' Warm Linen Design Collection. The plan spans 3 levels, boasting 3 bedrooms and 3.5 bathrooms across 1903 sq. ft. On the terrace level, find a gracious bedroom with a lavish ensuite—perfect for guests, a home office, or in-home gym. The main level seamlessly combines the family room with a 36" ventless fireplace, dining area, and chef-style kitchen with 42" cabinets and Calacatta Prado quartz countertops. Stainless-steel GE appliances, a tile backsplash, and a modern lighting package complete this dreamy kitchen. On the third level, you'll find a spacious Primary Suite boasting a walk-in closet and a contemporary double-vanity bathroom. Additionally, there's an extra bedroom with its own private bathroom and a convenient laundry room, completing this top-level area. Market Square isn't just a residence; it's a lifestyle—a place where ...