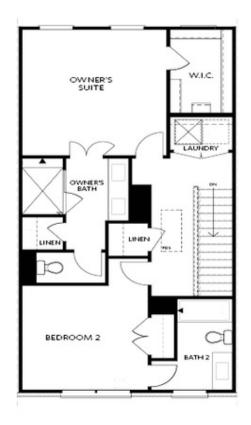

FIRST FLOOR

Elevations B & C Floor Plan Layout

Want to Know More About This Home?

TOWNHOUSE IN MARKET SQUARE AT SAWNEE VILLAGE TOWNHOMES | CUMMING, GA

SECOND FLOOR

Elevations B & C Floor Plan Layout

Want to Know More About This Home?

Sizzling Summer Savings - Discover urban living right at your doorstep in the vibrant Market Square District of Sawnee Village. With a mix of retail and dining options just steps away, convenience and excitement abound. Whether you're a first-time homebuyer or seeking quality downsizing, Market Square offers something for everyone. Nestled in Cumming, GA, this community features stylish townhomes designed with you in mind. This Glendale Plan hosts The Providence Groups' Warm Linen Design Collection. The plan spans 3 levels, boasting 3 bedrooms and 3.5 bathrooms across 1903 sq. ft. On the terrace level, find a gracious bedroom with a lavish ensuite—perfect for guests, a home office, or in-home gym. The main level seamlessly combines the family room with a 36" ventless fireplace, dining area, and chef-style kitchen with 42" cabinets and Calacatta Prado quartz countertops. Stainless-steel GE appliances, a tile backsplash, and a modern lighting package complete this dreamy kitchen. On the third level, you'll find a spacious Primary Suite boasting a walk-in closet and a contemporary double-vanity bathroom. Additionally, there's an extra bedroom with its own private bathroom and a convenient laundry room, completing this top-level area. Market Square isn't just a residence; it's a lifestyle—a place where ...