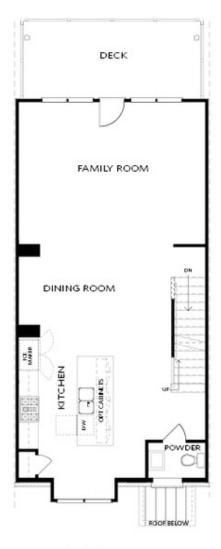

FIRST FLOOR

Elevations B & C Floor Plan Layout

Want to Know More About This Home?

TOWNHOUSE IN MARKET SQUARE AT SAWNEE VILLAGE TOWNHOMES | CUMMING, GA

SECOND FLOOR

Elevations B & C Floor Plan Layout

Want to Know More About This Home?

Sizzling Summer Savings - Discover urban living right at your doorstep in the vibrant Market Square District of Sawnee Village. With a mix of retail and dining options just steps away, convenience and excitement abound. Whether you're a first-time homebuyer or seeking quality downsizing, Market Square offers something for everyone. Nestled in Cumming, GA, this community features stylish townhomes designed with you in mind. This Glendale Plan hosts The Providence Groups' Warm Linen Design Collection. The plan spans 3 levels, boasting 3 bedrooms and 3.5 bathrooms across 1903 sq. ft. On the terrace level, find a gracious bedroom with a lavish ensuite—perfect for guests, a home office, or in-home gym. The main level seamlessly combines the family room with a 36" ventless fireplace, dining area, and chef-style kitchen with 42" cabinets and Calacatta Prado quartz countertops. Stainless-steel GE appliances, a tile backsplash, and a modern lighting package complete this dreamy kitchen. On the third level, you'll find a spacious Primary Suite boasting a walk-in closet and a contemporary double-vanity bathroom. Additionally, there's an extra bedroom with its own private bathroom and a convenient laundry room, completing this top-level area. Market Square isn't just a residence; it's a lifestyle—a place where ...