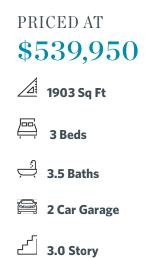

Sizzling Summer Savings - Explore the charm of urban living nestled within the lively Market Square District of Sawnee Village. Surrounded by an enticing mix of retail and dining venues just a stone's throw away, the allure of convenience and adventure awaits. Whether you're taking your first step into homeownership or seeking the perfect downsizing solution, Market Square beckons with options to suit every lifestyle. Located in the heart of Cumming, GA, this community unveils a collection of impeccably designed townhomes tailored to your needs. Embracing The Providence Groups' Warm Stone Design Collection, the Glendale Plan spans three levels, offering 3 bedrooms and 3.5 bathrooms across 1903 sq. ft. Venture to the terrace level to discover a welcoming bedroom accompanied by a luxurious ensuite—an ideal space for guests, a home office, or a personal gym sanctuary. On the main level, an elegant fusion of the family room, dining area, and chef-style kitchen awaits, featuring 42" cabinets and Calacatta Lavasa quartz countertops. Stainless-steel GE appliances, a chic tile backsplash, and modern lighting complete this culinary haven. Ascend to the third level to unveil a spacious Primary Suite boasting a walk-in closet and a contemporary double-vanity bathroom, complete with a walk-in shower ...