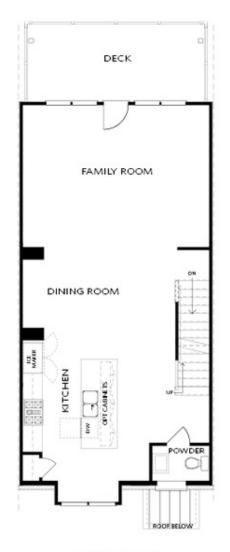

#### TERRACE

Elevations B & C Floor Plan Layout

Want to Know More About This Home?

CONTACT OUR COMMUNITY SALES MANAGER Call Us @ 678.372.1644

FIRST FLOOR

Elevations B & C Floor Plan Layout

Want to Know More About This Home?

Sizzling Summer Savings - Explore the charm of urban living nestled within the lively Market Square District of Sawnee Village. Surrounded by an enticing mix of retail and dining venues just a stone's throw away, the allure of convenience and adventure awaits. Whether you're taking your first step into homeownership or seeking the perfect downsizing solution, Market Square beckons with options to suit every lifestyle. Located in the heart of Cumming, GA, this community unveils a collection of impeccably designed townhomes tailored to your needs. Embracing The Providence Groups' Warm Stone Design Collection, the Glendale Plan spans three levels, offering 3 bedrooms and 3.5 bathrooms across 1903 sq. ft. Venture to the terrace level to discover a welcoming bedroom accompanied by a luxurious ensuite—an ideal space for guests, a home office, or a personal gym sanctuary. On the main level, an elegant fusion of the family room, dining area, and chef-style kitchen awaits, featuring 42" cabinets and Calacatta Lavasa quartz countertops. Stainless-steel GE appliances, a chic tile backsplash, and modern lighting complete this culinary haven. Ascend to the third level to unveil a spacious Primary Suite boasting a walk-in closet and a contemporary double-vanity bathroom, complete with a walk-in shower ...