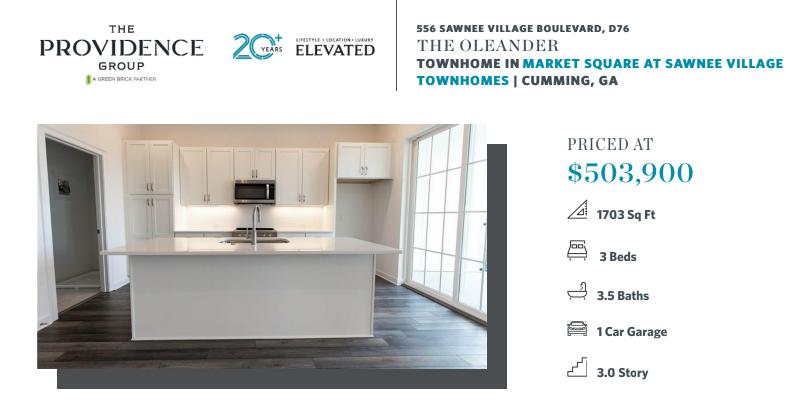

New Year, New Home, New You! \$15,000 Towards Closing Cost for Contracts written in January when financing is completed with Preferred Lender, Capital City Home Loans PLUS Move In Package: GE Refrigerator & Blinds throughout home for contracts written in January! \*Homes already include GE Profile 2 in 1 Washer Dryer! \* Explore the charm of urban living nestled within the lively Market Square District of Sawnee Village. Surrounded by an enticing mix of retail and dining venues just a stone's throw away, the allure of convenience and adventure awaits. Whether you're taking your first step into homeownership or seeking the perfect downsizing solution, Market Square beckons with options to suit every lifestyle. Located in the heart of Cumming, GA, this community unveils a collection of impeccably designed 3 Story Stacked Townhome with Condominium Ownership tailored to your needs. Embracing The Providence Groups' Warm Wheat Design Collection, this end unit Oleander Plan spans three levels, offering 3 bedrooms and 3.5 bathrooms across 1703 sq. ft. Venture to the terrace level to discover a welcoming bedroom accompanied by a luxurious ensuite—an ideal space for guests, a home office, or a personal gym sanctuary. On the main level, an elegant fusion of ...