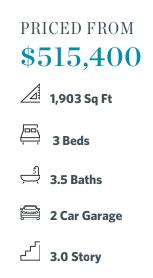

- Spacious Three Story Design with Open Main Level Layout
- Gourmet Kitchen with Island overlooking Dining and Family Room
- Owner's Suite and Private Bath with Dual Vanities and Over Size Walk-In Closet on Upper Level
- A Secondary Bedroom and Laundry on Upper Level
- Two Car Garage