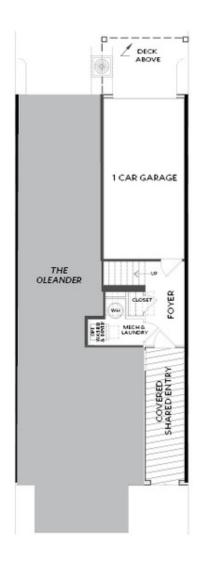

- Three Story Design with an Open Main Level Layout
- Shared Covered Entry Way at the Front of the Building; The Oleander is at the Front of the Building while the Magnolia Floor Plan is at the Rear of the Building
- The Second Floor has a Gourmet Kitchen with an Island overlooking the Dining Room & Family Room
- A Deck or Covered Patio is Off the Dining Room (Per Plan)
- Owner's Suite and a Secondary Bedroom with Full Bath are on the Third Level
- The Owner's Suite has a Walk-In Closet; The Owner's Bath Features a Dual Vanity, Linen Closet, and a

### **Available Elevations**

TOWNHOME IN MARKET SQUARE AT SAWNEE VILLAGE TOWNHOMES | CUMMING, GA

FIRST FLOOR

Elevations 1 & 1A Floor Plan Layout

Want to Know More About This Home?

CONTACT OUR COMMUNITY SALES MANAGER Call Us @ 678.372.1644