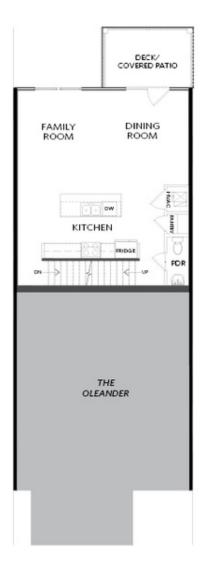

- Three Story Design with an Open Main Level Layout
- Shared Covered Entry Way at the Front of the Building; The Oleander is at the Front of the Building while the Magnolia Floor Plan is at the Rear of the Building
- The Second Floor has a Gourmet Kitchen with an Island overlooking the Dining Room & Family Room
- A Deck or Covered Patio is Off the Dining Room (Per Plan)
- Owner's Suite and a Secondary Bedroom with Full Bath are on the Third Level
- The Owner's Suite has a Walk-In Closet; The Owner's Bath Features a Dual Vanity, Linen Closet, and a

TOWNHOME IN MARKET SQUARE AT SAWNEE VILLAGE TOWNHOMES | CUMMING, GA

SECOND FLOOR

Elevations 1 & 1A Floor Plan Layout

Want to Know More About This Home?

CONTACT OUR COMMUNITY SALES MANAGER Call Us @ 678.372.1644