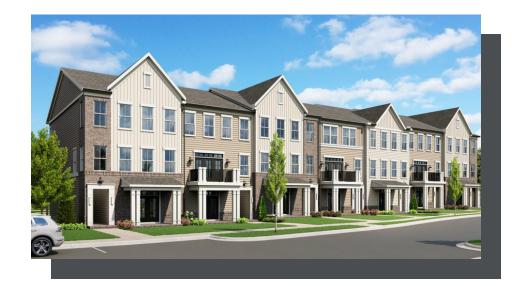

TOWNHOME IN MARKET SQUARE AT SAWNEE VILLAGE TOWNHOMES | CUMMING, GA

PRICED FROM

\$439,900

\_\_\_\_\_\_ 1,373 Sq Ft

₽ 2 Beds

2.5 Baths

**1 Car Garage** 

\_\_\_\_\_\_ 3.0 Story

- Three Story Design with an Open Main Level Layout
- Shared Covered Entry Way at the Front of the Building; The Oleander is at the Front of the Building while the Magnolia Floor Plan is at the Rear of the Building
- The Second Floor has a Gourmet Kitchen with an Island overlooking the Dining Room & Family Room
- A Deck or Covered Patio is Off the Dining Room (Per Plan)
- Owner's Suite and a Secondary Bedroom with Full Bath are on the Third Level
- The Owner's Suite has a Walk-In Closet; The Owner's Bath Features a Dual Vanity, Linen Closet, and a