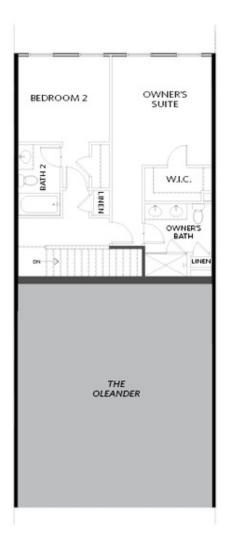

- Three Story Design with an Open Main Level Layout
- Shared Covered Entry Way at the Front of the Building; The Oleander is at the Front of the Building while the Magnolia Floor Plan is at the Rear of the Building
- The Second Floor has a Gourmet Kitchen with an Island overlooking the Dining Room & Family Room
- A Deck or Covered Patio is Off the Dining Room (Per Plan)
- Owner's Suite and a Secondary Bedroom with Full Bath are on the Third Level
- The Owner's Suite has a Walk-In Closet; The Owner's Bath Features a Dual Vanity, Linen Closet, and a

TOWNHOME IN MARKET SQUARE AT SAWNEE VILLAGE TOWNHOMES | CUMMING, GA

THIRD FLOOR

Elevations 1 & 1A Floor Plan Layout

Want to Know More About This Home?

CONTACT OUR COMMUNITY SALES MANAGER Call Us @ 678.372.1644