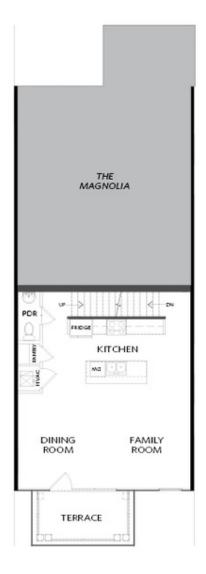

SECOND FLOOR

Elevations 1 & 1A Floor Plan Layout

Want to Know More About This Home?

TOWNHOME IN MARKET SQUARE AT SAWNEE VILLAGE TOWNHOMES | CUMMING, GA

SECOND FLOOR

Elevations 1 & 1A Floor Plan Layout

Want to Know More About This Home?

- Spacious Three Story Design with an Open Main Level Layout
- Shared Covered Entry Way at the Front of the Building; The Oleander is at the Front of the Building while the Magnolia Floor Plan is at the Rear of the Building
- A Bedroom on the Terrace with a Full Bath and Access to a Covered Porch
- On the Second Floor, a Gourmet Kitchen with an Island overlooking the Dining Room & Family Room
- Small Terrace off the Dinning Room (Per Elevation)
- Owner's Suite and a Secondary Bedroom with Full Bath are on the Third Level