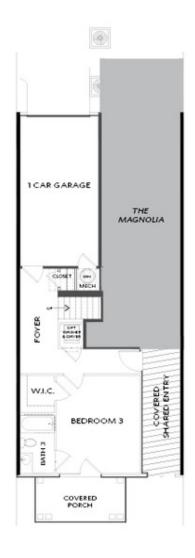

- Spacious Three Story Design with an Open Main Level Layout
- Shared Covered Entry Way at the Front of the Building; The Oleander is at the Front of the Building while the Magnolia Floor Plan is at the Rear of the Building
- A Bedroom on the Terrace with a Full Bath and Access to a Covered Porch
- On the Second Floor, a Gourmet Kitchen with an Island overlooking the Dining Room & Family Room
- Small Terrace off the Dinning Room (Per Elevation)
- Owner's Suite and a Secondary Bedroom with Full Bath are on the Third Level

#### **Available Elevations**

TOWNHOME IN MARKET SQUARE AT SAWNEE VILLAGE TOWNHOMES | CUMMING, GA

FIRST FLOOR

Elevations 1 & 1A Floor Plan Layout

Want to Know More About This Home?

TOWNHOME IN MARKET SQUARE AT SAWNEE VILLAGE TOWNHOMES | CUMMING, GA