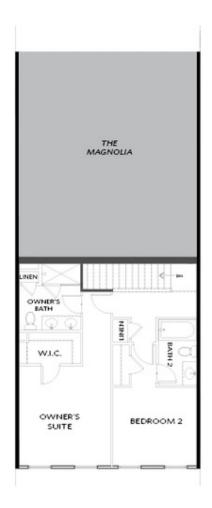

TOWNHOME IN MARKET SQUARE AT SAWNEE VILLAGE TOWNHOMES | CUMMING, GA

THIRD FLOOR

Elevations 1 & 1A Floor Plan Layout

Want to Know More About This Home?

- Spacious Three Story Design with an Open Main Level Layout
- Shared Covered Entry Way at the Front of the Building; The Oleander is at the Front of the Building while the Magnolia Floor Plan is at the Rear of the Building
- A Bedroom on the Terrace with a Full Bath and Access to a Covered Porch
- On the Second Floor, a Gourmet Kitchen with an Island overlooking the Dining Room & Family Room
- Small Terrace off the Dinning Room (Per Elevation)
- Owner's Suite and a Secondary Bedroom with Full Bath are on the Third Level