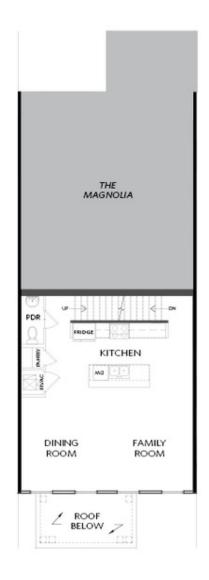

#### **Available Elevations**

TOWNHOME IN MARKET SQUARE AT SAWNEE VILLAGE TOWNHOMES | CUMMING, GA

FIRST FLOOR

Elevations 1 & 1A Floor Plan Layout

Want to Know More About This Home?

TOWNHOME IN MARKET SQUARE AT SAWNEE VILLAGE TOWNHOMES | CUMMING, GA

- Spacious Three Story Design with an Open Main Level Layout
- Shared Covered Entry Way at the Front of the Building; The Oleander is at the Front of the Building while the Magnolia Floor Plan is at the Rear of the Building
- A Bedroom on the Terrace with a Full Bath and Access to a Covered Porch
- On the Second Floor, a Gourmet Kitchen with an Island overlooking the Dining Room & Family Room
- Small Terrace off the Dinning Room (Per Elevation)
- Owner's Suite and a Secondary Bedroom with Full Bath are on the Third Level