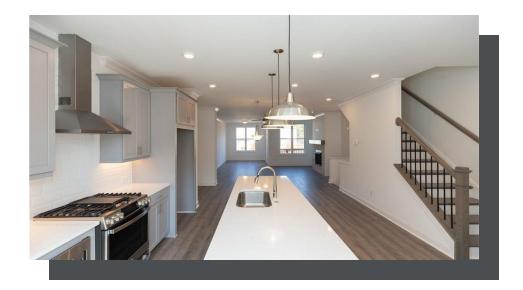

PRICED AT

\$575,200

\_\_\_\_\_\_ 1903 Sq Ft

/──ं → 3 Beds

3.5 Baths

2 Car Garage

عاد 3.0 Story

Fabulous Fall Savings - Experience urban living at its finest in the bustling Market Square District of Sawnee Village. Enjoy the convenience of having an array of retail and dining options right at your fingertips. Market Square caters to both first-time homebuyers and those looking for high-quality downsizing options, ensuring there's something for everyone. Located in Cumming, GA, this community boasts stylish townhomes tailored to your needs. This end unit, Glendale Plan showcases The Providence Groups' Warm Wheat Design Collection, spanning three levels with 3 bedrooms and 3.5 bathrooms across 1903 sq. ft. The terrace level features a luxurious ensuite bedroom, perfect for guests, a home office, or gym. The main level seamlessly integrates the family room, dining area, and chef-style kitchen with 42" cabinets and quartz countertops. Stainless-steel GE appliances, a tile backsplash, and modern lighting complete the kitchen. Upstairs, the third level hosts a spacious Primary Suite with a walk-in closet and contemporary double-vanity bathroom, with separate tub and shower, and a linen closet. Additionally, there's another bedroom with a private bathroom and a convenient laundry room. Market Square isn't just a place to live; it's a lifestyle—a fusion of thoughtful design and convenience. This home is expected ...