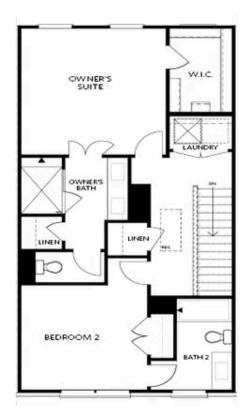

PRICED AT **\$557,700** 

2004 Sq Ft

3 Beds

⇒ 3.5 Baths

2 Car Garage

كا 3.0 Story

Pick Your Promotion with \$20K - Choose the path to homeownership that fits your life - low rates, upgrades, appliances, closing costs & more. Ends July 31, 2025! Quick Move In | Brand New Construction | Modern 3-Story Townhome with Fenced Yard | Energy Certified! The terrace level features a private bedroom with French doors, a full bathroom with walk-in shower, and access to the 2-car garage complete with an electric vehicle outlet and electric hot water heater. On the main level, enjoy an open-concept layout with a gourmet kitchen at the front showcasing quartz countertops, soft-close cabinetry, and a premium GE Profile appliance package. The seamless flow continues to the dining area, spacious living room with a cozy gas fireplace, and a bright sunroom with access to a private deck—perfect for morning coffee or evening relaxation. Upstairs, the owner's suite is a peaceful retreat featuring a walk-in closet, dual vanity with quartz countertops, and a luxurious walk-in shower. The laundry area is conveniently located just outside the owner's bedroom. Down the hall, you'll find a spacious third bedroom with its own full bathroom, ideal for guests or a home office. Experience the best of new construction living with upscale ...

Want to Know More About This Home?

Want to Know More About This Home?

Want to Know More About This Home?

FIRST FLOOR

Elevations B & C Floor Plan Layout

Want to Know More About This Home?

SECOND FLOOR

Elevations B & C Floor Plan Layout