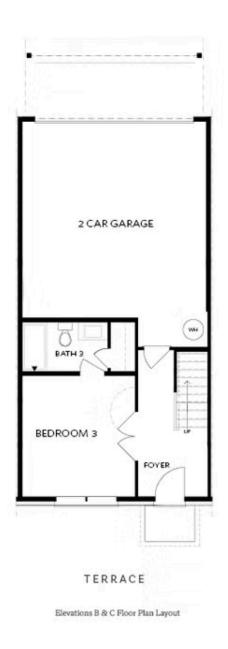

PRICED AT **\$557,700** 

2004 Sq Ft

3 Beds

⇒ 3.5 Baths

2 Car Garage

كا 3.0 Story

Pick Your Promotion with \$20K - Choose the path to homeownership that fits your life - low rates, upgrades, appliances, closing costs & more. Ends July 31, 2025! Quick Move In | Brand New Construction | Modern 3-Story Townhome with Fenced Yard | Energy Certified! The terrace level features a private bedroom with French doors, a full bathroom with walk-in shower, and access to the 2-car garage complete with an electric vehicle outlet and electric hot water heater. On the main level, enjoy an open-concept layout with a gourmet kitchen at the front showcasing quartz countertops, soft-close cabinetry, and a premium GE Profile appliance package. The seamless flow continues to the dining area, spacious living room with a cozy gas fireplace, and a bright sunroom with access to a private deck—perfect for morning coffee or evening relaxation. Upstairs, the owner's suite is a peaceful retreat featuring a walk-in closet, dual vanity with quartz countertops, and a luxurious walk-in shower. The laundry area is conveniently located just outside the owner's bedroom. Down the hall, you'll find a spacious third bedroom with its own full bathroom, ideal for guests or a home office. Experience the best of new construction living with upscale ...

Want to Know More About This Home?

Want to Know More About This Home?

Want to Know More About This Home?

FIRST FLOOR

Elevations B & C Floor Plan Layout

Want to Know More About This Home?

SECOND FLOOR

Elevations B & C Floor Plan Layout