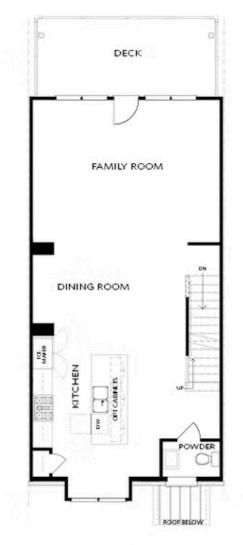

PRICED AT **\$557,700** 

2004 Sq Ft

3 Beds

⇒ 3.5 Baths

2 Car Garage

كا 3.0 Story

Pick Your Promotion with \$20K - Choose the path to homeownership that fits your life - low rates, upgrades, appliances, closing costs & more. Ends July 31, 2025! Quick Move In | Brand New Construction | Modern 3-Story Townhome with Fenced Yard | Energy Certified! The terrace level features a private bedroom with French doors, a full bathroom with walk-in shower, and access to the 2-car garage complete with an electric vehicle outlet and electric hot water heater. On the main level, enjoy an open-concept layout with a gourmet kitchen at the front showcasing quartz countertops, soft-close cabinetry, and a premium GE Profile appliance package. The seamless flow continues to the dining area, spacious living room with a cozy gas fireplace, and a bright sunroom with access to a private deck—perfect for morning coffee or evening relaxation. Upstairs, the owner's suite is a peaceful retreat featuring a walk-in closet, dual vanity with quartz countertops, and a luxurious walk-in shower. The laundry area is conveniently located just outside the owner's bedroom. Down the hall, you'll find a spacious third bedroom with its own full bathroom, ideal for guests or a home office. Experience the best of new construction living with upscale ...

Want to Know More About This Home?

Want to Know More About This Home?

Want to Know More About This Home?

FIRST FLOOR

Elevations B & C Floor Plan Layout

Want to Know More About This Home?

SECOND FLOOR

Elevations B & C Floor Plan Layout