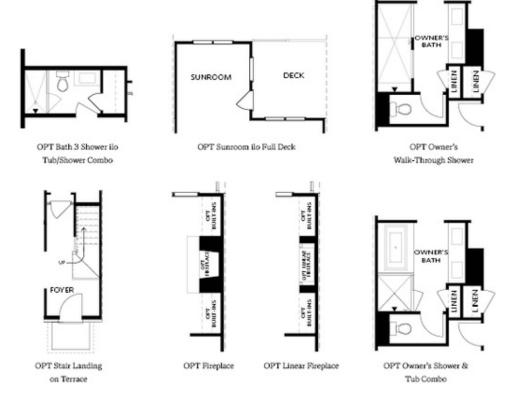

TOWNHOME IN MARKET SQUARE AT SAWNEE VILLAGE | CUMMING, GA

OPTIONS

Want to Know More About This Home?