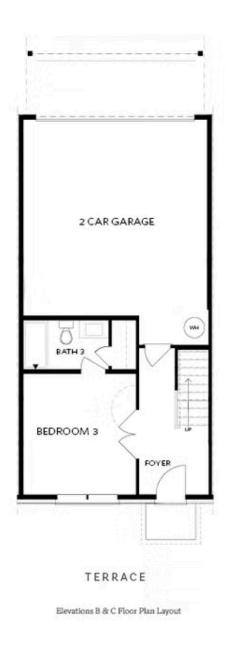

Want to Know More About This Home?

Want to Know More About This Home?

Want to Know More About This Home?

518 HEALY DRIVE, 68
THE GLENDALE
TOWNHOME IN MARKET SQUARE AT SAWNEE VILLAGE |

**CUMMING, GA** 

FIRST FLOOR

Elevations B & C Floor Plan Layout

Want to Know More About This Home?

SECOND FLOOR

Elevations B & C Floor Plan Layout

Want to Know More About This Home?

OPTIONS

Want to Know More About This Home?

OPTIONS