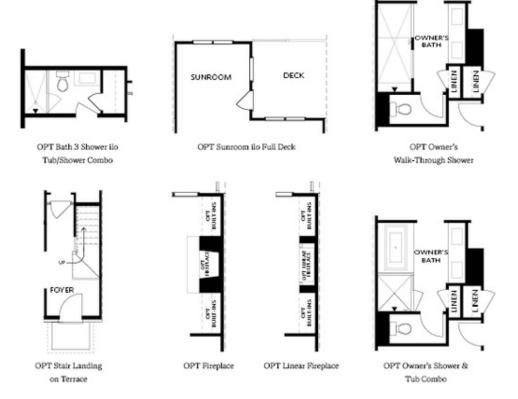

## TOWNHOME IN MARKET SQUARE AT SAWNEE VILLAGE | CUMMING, GA

OPTIONS

Want to Know More About This Home?