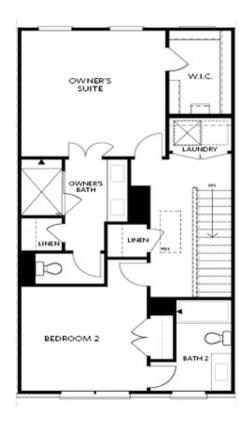

FIRST FLOOR

Elevations B & C Floor Plan Layout

Want to Know More About This Home?

TOWNHOME IN MARKET SQUARE AT SAWNEE VILLAGE | CUMMING, GA

SECOND FLOOR

Elevations B & C Floor Plan Layout

Want to Know More About This Home?