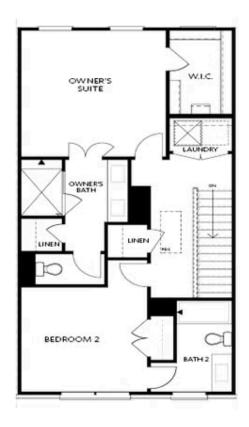

PRICED AT **\$576,700** 

1991 Sq Ft

3 Beds

⇒ 3.5 Baths

2 Car Garage

علام 3.0 Story

Spring into a New Home with a Quick Move In Special at Market Square at Sawnee Village: \$15,000 Anyway You Want for Contracts this month! Welcome to the Glendale Plan, an elegant 3-story END UNIT townhome in Cumming, Georgia's newest master-planned community, Sawnee Village. Perfectly blending modern convenience with luxury finishes, this home offers easy access to on-site dining, shopping, and entertainment spaces coming soon to Market Square! Thoughtfully designed with our Professionally Curated Cool Linen Design Collection, this 3 bedrooms, including a terrace-level suite with a private bath and walk-in shower—ideal for guests or a home office. The Main Living Level features Chef's Kitchen plus ENGERGY CERTIFIED! Equipped with GE stainless steel appliances, including a gas cooktop and hood venting to the exterior, ensuring a clean and efficient cooking experience. Quartz Countertops and white ceramic subway tile backsplash elevate this space. This inviting main level features an open-concept living space with a cozy fireplace and a sunroom, perfect for relaxing or entertaining. Deck access is located directly off the sunroom with GFCI Outlets. The Upper Level features Guest Bedroom 2 & the Owners Suite. The spacious primary suite boasts a luxurious walkin shower and ample closet space. Laundry room ...

Want to Know More About This Home?

Want to Know More About This Home?

Want to Know More About This Home?

FIRST FLOOR

Elevations B & C Floor Plan Layout

Want to Know More About This Home?

SECOND FLOOR

Elevations B & C Floor Plan Layout