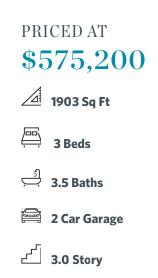

**ELEVATED** 

New Year New Home New You! Quick Move In! Kick off the New Year with \$15,000 Anyway You Want for Contracts this month! Sawnee Village is Cumming's newest Master Planned Community! Having just opened in 2024, Market Square at Sawnee Village showcases the only inventory of Townhomes walkable to the mixed use of Retail & Dining right at your door steps! Home Site 61 showcases the Glendale Plan: 3 Bedroom, 3.5 Bathroom & sits just under 2,000 sq/ft. This rear entry floor plan allows for you to park in the spacious 2 car garage (already outfitted with an EV Charger & Tankless Hot Water Heater allowing additional space for your Trash Bins). Your Driveway allows for 2 additional cars to park. This end unit also has guest parking conveniently next to the home, ideal for entertaining. Guest will enter from the fully fenced in front yard into a foyer. Terrace level bedroom features French Doors & a full bathroom with an upgraded walk in shower. As you make your way to the main living level, the elegant 9 ft ceilings and oversized low E, dual pane windows make this end unit boast with natural light! Your gorgeous kitchen is ideally ...