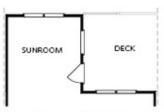

on Terrace

OPT Sunroom ilo Full Deck

OPT Owner's Walk-Through Shower

OPT Owner's Shower & Tub Combo

OPTIONS

**OPT** Linear Fireplace

**OPT** Fireplace

Want to Know More About This Home?