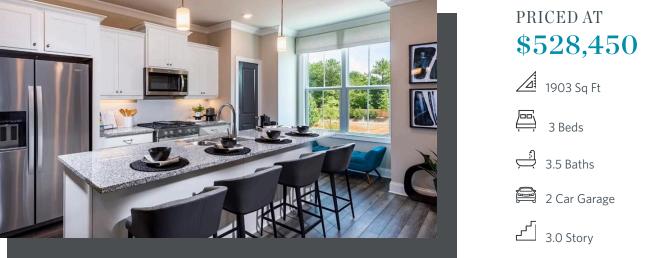

Sizzling Summer Savings - Explore the charm of urban living nestled within the lively Market Square District of Sawnee Village. Surrounded by an enticing mix of retail and dining venues just a stone's throw away, the allure of convenience and adventure awaits. Whether you're taking your first step into homeownership or seeking the perfect downsizing solution, Market Square beckons with options to suit every lifestyle. Located in the heart of Cumming, GA, this community unveils a collection of impeccably designed townhomes tailored to your needs. Embracing The Providence Groups' Warm Stone Design Collection, the Glendale Plan spans three levels, offering 3 bedrooms and 3.5 bathrooms across 1903 sq. ft. Venture to the terrace level to discover a welcoming bedroom accompanied by a luxurious ensuite—an ideal space for guests, a home office, or a personal gym sanctuary. On the main level, an elegant fusion of the family room, dining area, and chef-style kitchen awaits, featuring 42" cabinets and Calacatta Lavasa quartz countertops. Stainless-steel GE appliances, a chic tile backsplash, and modern lighting complete this culinary haven. Ascend to the third level to unveil a spacious Primary Suite boasting a walk-in closet and a contemporary double-vanity bathroom, complete with a walk-in shower ...