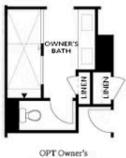

OPT Sunroom ilo Full Deck

SUNROOM

DECK

Walk-Through Shower

on Terrace

OPTIONS

Want to Know More About This Home?

OPT Sunroom ilo Full Deck

SUNROOM

DECK

Walk-Through Shower

on Terrace

OPTIONS

Want to Know More About This Home?