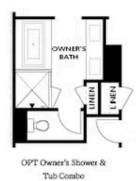

OPT Sunroom ilo Full Deck

SUNROOM

DECK

Walk-Through Shower

on Terrace

OPTIONS

Want to Know More About This Home?

OPT Sunroom ilo Full Deck

SUNROOM

DECK

Walk-Through Shower

on Terrace

OPTIONS

Want to Know More About This Home?