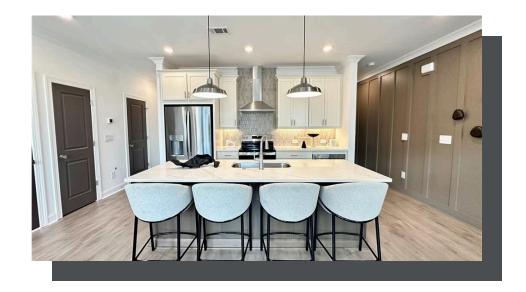

Your Home, Your Way with \$15K PLUS Move In Ready Package (Refrigerator, Blinds - GE Profile Combo Washer/Dryer already included). Customize your home buying journey - use it toward low rates, upgrades, appliances, closing costs & more. Investor? No problem! Come visit us & learn about your opportunities! Ends August 31, 2025. Discover the perfect balance of urban excitement and suburban comfort in this vibrant community located in the heart of Cumming, GA. Situated in the lively Market Square District, you'll be steps away from an array of retail and dining options, blending convenience and adventure for a truly dynamic lifestyle. The Oleander Plan: A Modern 3 Story Stacked Townhome with Condominium Ownership. Offering 3 bedrooms, 3.5 bathrooms, and 1,703 sq. ft., these impeccably crafted townhomes with condo ownership are perfect for first-time buyers and those looking to downsize. Designed with sophistication and functionality in mind, this townhome embraces The Providence Group's Cool Linen Design Collection and spans three impressive levels: Terrace Level: A private bedroom with an ensuite bath awaits—ideal for hosting guests, setting up your home office, or creating a personal fitness retreat. Main Level: Entertain with ease in the openconcept layout featuring a family room, dining area, ...