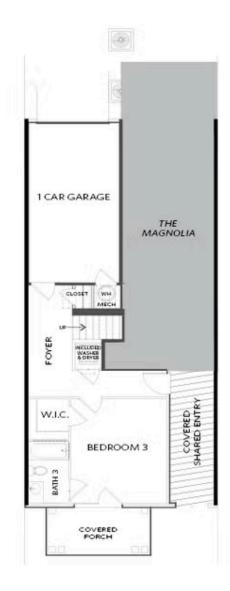

Spring into a New Home with \$10K Anyway & \$5K towards Closing Cost with Preferred Lender, Capital City Home Loans PLUS Move In Ready Package (Refrigerator, Blinds - GE Profile Combo Washer/Dryer already included). Quick Move In! Welcome to Market Square at Sawnee Village- A Master Planned Community with Shoppes, Dining & Entertainment right at your entrance~ The Oleander Plan: 3 Bedroom, 3.5 Bath Stacked Townhome with Condominium Ownership. Designed with sophistication and functionality in mind, this 1,703 sq/ft townhome embraces The Providence Group's Cool Linen Design Collection and spans three impressive levels: Terrace Level: A private bedroom with full bathroom and private terrace patio—ideal for hosting guests, setting up your home office, or creating a personal fitness retreat. Enjoy oversized 1 car garage outfitted with EV Charger plus driveway for additional garage. Main Level: Entertain with ease in the open-concept layout featuring a family room, dining area, and a chef-inspired kitchen. The kitchen boasts 42" cabinetry, quartz countertops, stainless-steel GE appliances, a sleek tile backsplash, and designer lighting. Upper Level: Retreat to the Primary Suite with a walk-in closet and spa-like double-vanity bathroom, complete with a luxurious walk-in shower. A secondary bedroom with its private bathroom completes this level ...

# Want to Know More About This Home?

FIRST FLOOR

Elevations 1 & 1A Floor Plan Layout

Want to Know More About This Home?

SECOND FLOOR Elevations 1 & 1A Floor Plan Layout

Want to Know More About This Home?

SECOND FLOOR