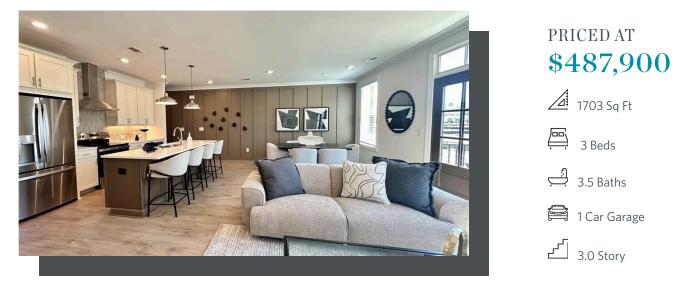

Spring into a New Home with \$10K Anyway & \$5K towards Closing Cost with Preferred Lender, Capital City Home Loans PLUS Move In Ready Package (Refrigerator, Blinds - GE Profile Combo Washer/Dryer already included). Quick Move In! Welcome to Market Square at Sawnee Village- A Master Planned Community with Shoppes, Dining & Entertainment right at your entrance~ The Oleander Plan: 3 Bedroom, 3.5 Bath Stacked Townhome with Condominium Ownership. Designed with sophistication and functionality in mind, this 1,703 sq/ft townhome embraces The Providence Group's Cool Linen Design Collection and spans three impressive levels: Terrace Level: A private bedroom with full bathroom and private terrace patio—ideal for hosting guests, setting up your home office, or creating a personal fitness retreat. Enjoy oversized 1 car garage outfitted with EV Charger plus driveway for additional garage. Main Level: Entertain with ease in the open-concept layout featuring a family room, dining area, and a chef-inspired kitchen. The kitchen boasts 42" cabinetry, quartz countertops, stainless-steel GE appliances, a sleek tile backsplash, and designer lighting. Upper Level: Retreat to the Primary Suite with a walk-in closet and spa-like double-vanity bathroom, complete with a luxurious walk-in shower. A secondary bedroom with its private bathroom completes this level ...