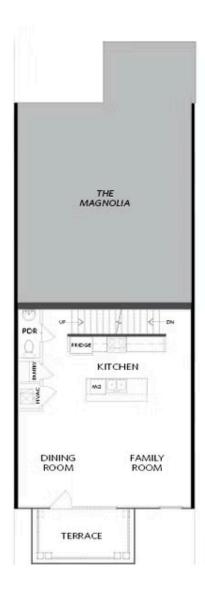

Spring into a New Home with \$10K Anyway & \$5K towards Closing Cost with Preferred Lender, Capital City Home Loans PLUS Move In Ready Package (Refrigerator, Blinds - GE Profile Combo Washer/Dryer already included). Quick Move In! Welcome to Market Square at Sawnee Village- A Master Planned Community with Shoppes, Dining & Entertainment right at your entrance~ The Oleander Plan: 3 Bedroom, 3.5 Bath Stacked Townhome with Condominium Ownership. Designed with sophistication and functionality in mind, this 1,703 sq/ft townhome embraces The Providence Group's Cool Linen Design Collection and spans three impressive levels: Terrace Level: A private bedroom with full bathroom and private terrace patio—ideal for hosting guests, setting up your home office, or creating a personal fitness retreat. Enjoy oversized 1 car garage outfitted with EV Charger plus driveway for additional garage. Main Level: Entertain with ease in the open-concept layout featuring a family room, dining area, and a chef-inspired kitchen. The kitchen boasts 42" cabinetry, quartz countertops, stainless-steel GE appliances, a sleek tile backsplash, and designer lighting. Upper Level: Retreat to the Primary Suite with a walk-in closet and spa-like double-vanity bathroom, complete with a luxurious walk-in shower. A secondary bedroom with its private bathroom completes this level ...

Elevations 1 & 1A Floor Plan Layout

Want to Know More About This Home?

THIRD FLOOR

Elevations 1 & 1A Floor Plan Layout

Want to Know More About This Home?