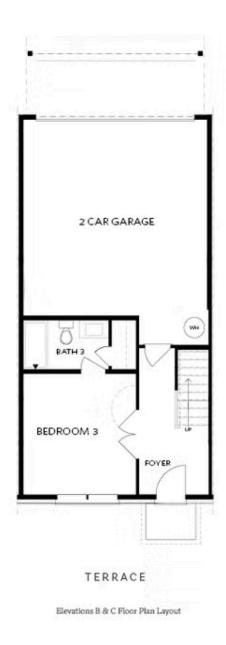

Want to Know More About This Home?

544 HEALY DRIVE, 53 THE GLENDALE

TOWNHOME IN MARKET SQUARE AT SAWNEE VILLAGE | CUMMING, GA

FIRST FLOOR

Elevations B & C Floor Plan Layout

Want to Know More About This Home?