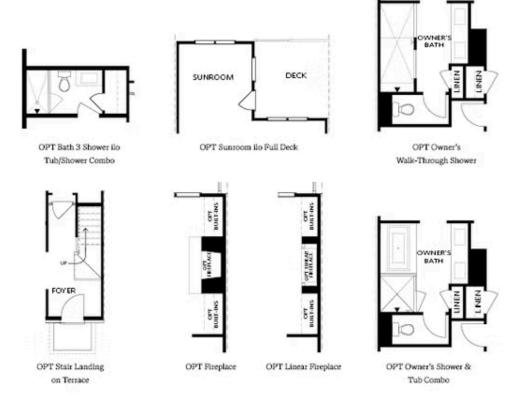

OPTIONS

Want to Know More About This Home?

THE GLENDALE
TOWNHOME IN MARKET SQUARE AT SAWNEE VILLAGE |
CUMMING, GA

OPTIONS

Want to Know More About This Home?