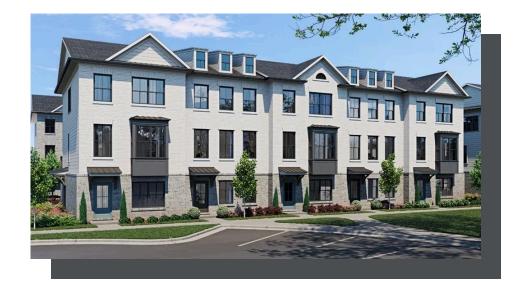

544 HEALY DRIVE, 53 THE GLENDALE TOWNHOME IN MARKET SQUARE AT SAWNEE VILLAGE | **CUMMING, GA** 

PRICED AT

\$523,700

1903 Sq Ft

3 Beds

3.5 Baths

2 Car Garage

3.0 Story

Sizzling Summer Savings - Discover urban living right at your doorstep in the vibrant Market Square District of Sawnee Village. With a mix of retail and dining options just steps away, convenience and excitement abound. Whether you're a first-time homebuyer or seeking quality downsizing, Market Square offers something for everyone. Nestled in Cumming, GA, this community features stylish townhomes designed with you in mind. This Glendale Plan hosts The Providence Groups' Warm Linen Design Collection. The plan spans 3 levels, boasting 3 bedrooms and 3.5 bathrooms across 1903 sq. ft. On the terrace level, find a gracious bedroom with a lavish ensuite—perfect for guests, a home office, or in-home gym. The main level seamlessly combines the family room with a 36" ventless fireplace, dining area, and chef-style kitchen with 42" cabinets and Calacatta Prado quartz countertops. Stainless-steel GE appliances, a tile backsplash, and a modern lighting package complete this dreamy kitchen. On the third level, you'll find a spacious Primary Suite boasting a walk-in closet and a contemporary double-vanity bathroom. Additionally, there's an extra bedroom with its own private bathroom. and a convenient laundry room, completing this top-level area. Market Square isn't just a residence; it's a lifestyle—a place where ...