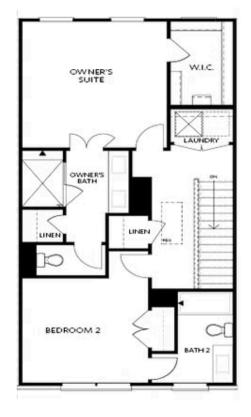

544 HEALY DRIVE, 53
THE GLENDALE
TOWNHOME IN MARKET SQUARE AT SAWNEE VILLAGE |

**CUMMING, GA** 

SECOND FLOOR

Elevations B & C Floor Plan Layout

Want to Know More About This Home?

THE GLENDALE
TOWNHOME IN MARKET SQUARE AT SAWNEE VILLAGE |
CUMMING, GA