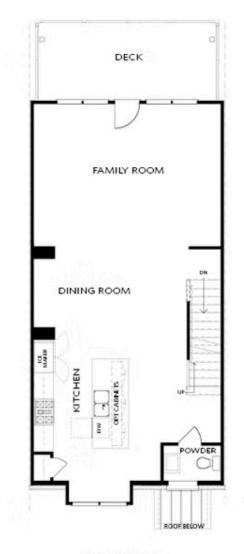

544 HEALY DRIVE, 53
THE GLENDALE
TOWNHOME IN MARKET SQUARE AT SAWNEE VILLAGE |

**CUMMING, GA** 

SECOND FLOOR

Elevations B & C Floor Plan Layout

Want to Know More About This Home?

THE GLENDALE
TOWNHOME IN MARKET SQUARE AT SAWNEE VILLAGE |
CUMMING, GA