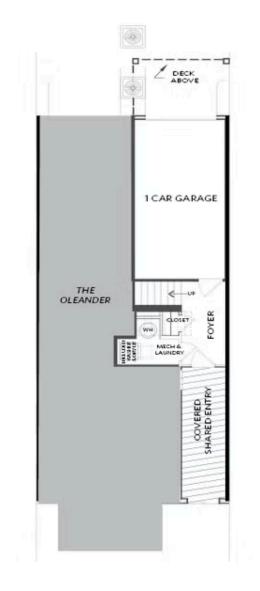

## 546 SAWNEE VILLAGE BOULEVARD, D71 $THE\ MAGNOLIA$

TOWNHOME IN MARKET SQUARE AT SAWNEE VILLAGE | CUMMING, GA

FIRST FLOOR

Elevations 1 & 1A Floor Plan Layout

Want to Know More About This Home?

546 SAWNEE VILLAGE BOULEVARD, D71  $THE\ MAGNOLIA$ 