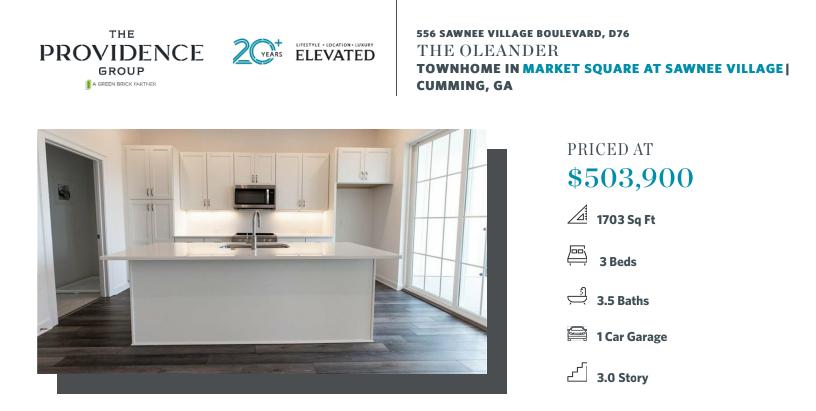

New Year, New Home, New You! \$20,000 Towards Closing Cost for Contracts written this month when financing is completed with Preferred Lender, Capital City Home Loans PLUS Move In Package: GE Refrigerator & Blinds throughout home for contracts written in February! \*Homes already include GE Profile 2 in 1 Washer Dryer! \* Explore the charm of urban living nestled within the lively Market Square District of Sawnee Village. Surrounded by an enticing mix of retail and dining venues just a stone's throw away, the allure of convenience and adventure awaits. Whether you're taking your first step into homeownership or seeking the perfect downsizing solution, Market Square beckons with options to suit every lifestyle. Located in the heart of Cumming, GA, this community unveils a collection of impeccably designed 3 Story Stacked Townhome with Condominium Ownership tailored to your needs. Embracing The Providence Groups' Warm Wheat Design Collection, this end unit Oleander Plan spans three levels, offering 3 bedrooms and 3.5 bathrooms across 1703 sq. ft. Venture to the terrace level to discover a welcoming bedroom accompanied by a luxurious ensuite—an ideal space for guests, a home office, or a personal gym sanctuary. On the main level, an elegant fusion of ...