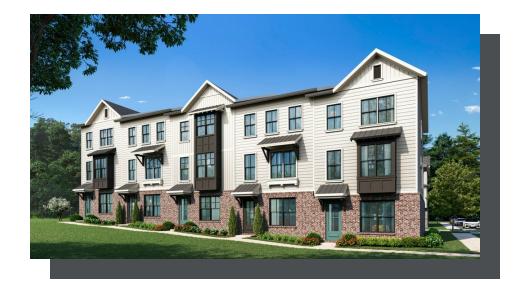

PRICED FROM

\$515,400

\_\_\_\_\_\_ 1,903 Sq Ft

☐ 3 Beds

3.5 Baths

**2** Car Garage

ے 3.0 Story

- Spacious Three Story Design with Open Main Level Layout
- Gourmet Kitchen with Island overlooking Dining and Family Room
- Owner's Suite and Private Bath with Dual Vanities and Over Size Walk-In Closet on Upper Level
- A Secondary Bedroom and Laundry on Upper Level
- Two Car Garage

## **Available Elevations**

TERRACE

Elevations B & C Floor Plan Layout

Want to Know More About This Home?

FIRST FLOOR

Elevations B & C Floor Plan Layout

Want to Know More About This Home?

SECOND FLOOR