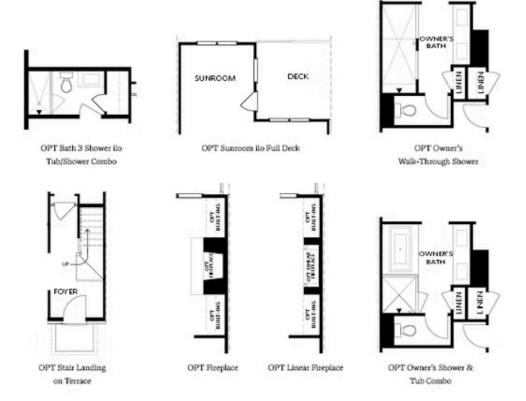

Elevations B & C Floor Plan Layout

Want to Know More About This Home?

TOWNHOME IN MARKET SQUARE AT SAWNEE VILLAGE | CUMMING, GA

OPTIONS

Want to Know More About This Home?

TOWNHOME IN MARKET SQUARE AT SAWNEE VILLAGE | CUMMING, GA

OPTIONS

Want to Know More About This Home?