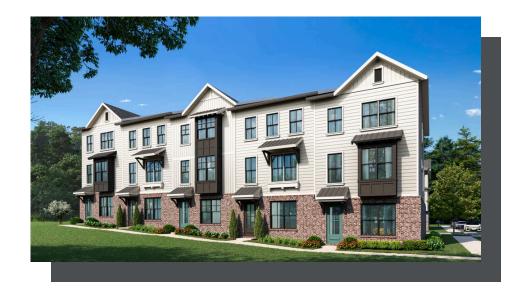

# THE GLENDALE TOWNHOME IN MARKET SQUARE AT SAWNEE VILLAGE | CUMMING, GA

## PRICED FROM **\$515,400**

A

1,903 Sq Ft

3 Beds

3.5 Baths

2 Car Garage

**∠** 3.0 Story

- Spacious Three Story Design with Open Main Level Layout
- Gourmet Kitchen with Island overlooking Dining and Family Room
- Owner's Suite and Private Bath with Dual Vanities and Over Size Walk-In Closet on Upper Level
- A Secondary Bedroom and Laundry on Upper Level
- Two Car Garage