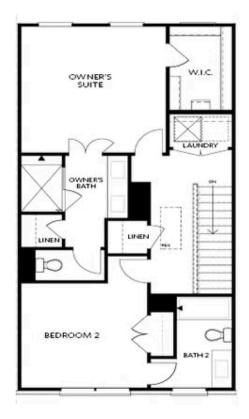

TOWNHOME IN MARKET SQUARE AT SAWNEE VILLAGE | CUMMING, GA

FIRST FLOOR

Elevations B & C Floor Plan Layout

Want to Know More About This Home?

TOWNHOME IN MARKET SQUARE AT SAWNEE VILLAGE | CUMMING, GA

SECOND FLOOR