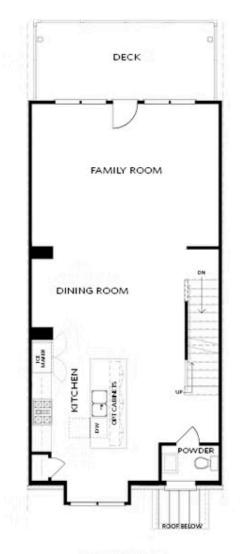

TOWNHOME IN MARKET SQUARE AT SAWNEE VILLAGE | CUMMING, GA

FIRST FLOOR

Elevations B & C Floor Plan Layout

Want to Know More About This Home?

TOWNHOME IN MARKET SQUARE AT SAWNEE VILLAGE | CUMMING, GA

SECOND FLOOR