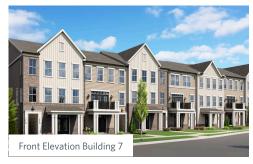

# THE MAGNOLIA TOWNHOME IN MARKET SQUARE AT SAWNEE VILLAGE | CUMMING, GA

APEX COLLECTION



#### PRICED FROM

\$424,900





2.5 Baths

🖺 1 Car Garage

كا 3.0 Story

- Three Story Design with an Open Main Level Layout
- Shared Covered Entry Way at the Front of the Building; The Oleander is at the Front of the Building while the Magnolia Floor Plan is at the Rear of the Building
- The Second Floor has a Gourmet Kitchen with an Island overlooking the Dining Room & Family Room
- A Deck or Covered Patio is Off the Dining Room (Per Plan)
- Owner's Suite and a Secondary Bedroom with Full Bath are on the Third Level
- The Owner's Suite has a Walk-In Closet; The Owner's Bath Features a Dual Vanity, Linen Closet, and a

Read More Online

### **Available Elevations**











## APEX COLLECTION THE MAGNOLIA

TOWNHOME IN MARKET SQUARE AT SAWNEE VILLAGE | CUMMING, GA



FIRST FLOOR

Elevations 1 & 1A Floor Plan Layout

Want to Know More About This Home?

CONTACT OUR COMMUNITY SALES MANAGER Call Us @ 678.372.1644







## apex collection $THE\ MAGNOLIA$ TOWNHOME IN MARKET SQUARE AT SAWNEE VILLAGE |

**CUMMING, GA** 



SECOND FLOOR

Elevations 1 & 1A Floor Plan Layout

Want to Know More About This Home?

CONTACT OUR COMMUNITY SALES MANAGER Call Us @ 678.372.1644







# APEX COLLECTION THE MAGNOLIA TOWNHOME IN MARKET SQUARE AT SAWNEE VILLAGE | CUMMING, GA



THIRD FLOOR

Elevations 1 & 1A Floor Plan Layout

Want to Know More About This Home?

CONTACT OUR COMMUNITY SALES MANAGER Call Us @ 678.372.1644