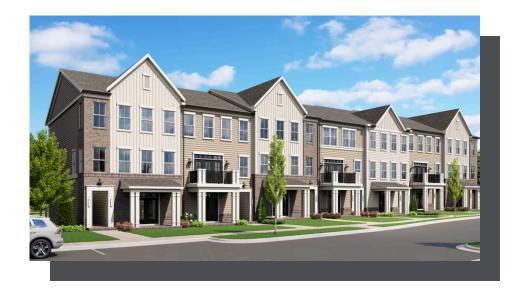

# THE MAGNOLIA TOWNHOME IN MARKET SQUARE AT SAWNEE VILLAGE | CUMMING, GA

APEX COLLECTION

#### PRICED FROM

\$424,900

2.5 Baths

🖺 1 Car Garage

كا 3.0 Story

- Three Story Design with an Open Main Level Layout
- Shared Covered Entry Way at the Front of the Building; The Oleander is at the Front of the Building while the Magnolia Floor Plan is at the Rear of the Building
- The Second Floor has a Gourmet Kitchen with an Island overlooking the Dining Room & Family Room
- A Deck or Covered Patio is Off the Dining Room (Per Plan)
- Owner's Suite and a Secondary Bedroom with Full Bath are on the Third Level
- The Owner's Suite has a Walk-In Closet; The Owner's Bath Features a Dual Vanity, Linen Closet, and a