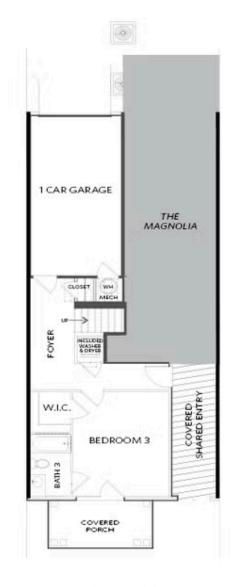

#### PRICED FROM

\$494,900

3.5 Baths

1 Car Garage

**∠** 3.0 Story

- Spacious Three Story Design with an Open Main Level Layout
- Shared Covered Entry Way at the Front of the Building; The Oleander is at the Front of the Building while the Magnolia Floor Plan is at the Rear of the Building
- A Bedroom on the Terrace with a Full Bath and Access to a Covered Porch
- On the Second Floor, a Gourmet Kitchen with an Island overlooking the Dining Room & Family Room
- Small Terrace off the Dinning Room (Per Elevation)
- Owner's Suite and a Secondary Bedroom with Full Bath are on the Third Level

#### **Available Elevations**

FIRST FLOOR

Elevations 1 & 1A Floor Plan Layout

Want to Know More About This Home?

SECOND FLOOR

Elevations 1 & 1A Floor Plan Layout

Want to Know More About This Home?

SECOND FLOOR

Elevations 1 & 1A Floor Plan Layout

Want to Know More About This Home?

THIRD FLOOR

Elevations 1 & 1A Floor Plan Layout

Want to Know More About This Home?