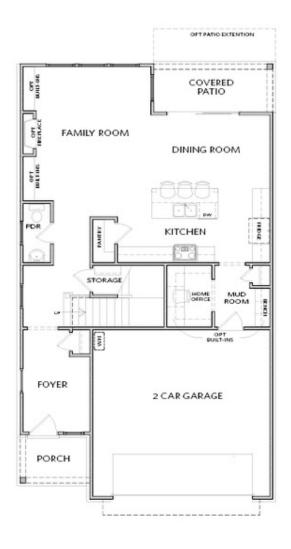

## 625 SKYTOP DRIVE THE CANTRELL SINGLE FAMILY INPALISADES AT SAWNEE VILLAGE SINGLE FAMILY | CUMMING, GA

FIRST FLOOR

Elevation D

Want to Know More About This Home?

CONTACT OUR COMMUNITY SALES MANAGER

**NONE** 