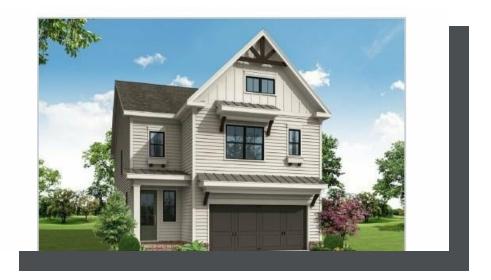

## 625 SKYTOP DRIVE THE CANTRELL

## SINGLE FAMILY INPALISADES AT SAWNEE VILLAGE SINGLE FAMILY | CUMMING, GA

PRICED AT

\$677,465

**2433 Sq Ft** 2433 Sq Ft

== 3 Beds

2.5 Baths

2 Car Garage

Introducing the Cantrell plan on Lot 12 – a stunning new construction home featuring a spacious and open layout. This 3-bedroom, 2.5-bathroom home offers high 10-foot ceilings on the main level, an inviting fireplace, and stylish open railings on the stairs. Enjoy the convenience of an office nook on the main floor, perfect for working from home, plus a versatile flex space on the second floor. The large upstairs laundry room is ideally located near all the bedrooms. This space features a stylish, cool-toned white design created by our interior design team, showcasing white kitchen cabinets paired with a black island, along with shiplap trim and a stained mantel on the fireplace. Located in a charming farmhouse-style community with breathtaking views of Sawnee Mountain, this home includes access to amazing amenities, such as a pool, cabana, park, playground, and is gated for added privacy. Inside, the design is equally impressive with quartz countertops, white cabinetry, and upgraded hardsurface flooring in the owner's suite and flex space. Don't miss out – come see us today!

## 625 SKYTOP DRIVE THE CANTRELL SINGLE FAMILY INPALISADES AT SAWNEE VILLAGE SINGLE FAMILY | CUMMING, GA

FIRST FLOOR

Elevation D

Want to Know More About This Home?

CONTACT OUR COMMUNITY SALES MANAGER

**NONE** 