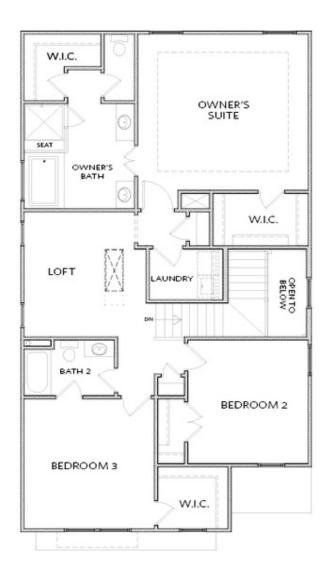

## 627 SKYTOP DRIVE THE CASTLEBERRY SINGLE FAMILY INPALISADES AT SAWNEE VILLAGE SINGLE FAMILY | CUMMING, GA

SECOND FLOOR

Elevation D

Want to Know More About This Home? CONTACT OUR COMMUNITY SALES MANAGER **NONE** Call Us @ 470.456.9551

Please refer to actual blueprints for an accurate representation of home design. Home design and elevations subject to change without prior notice. Window, door and porch locations may vary by elevation. Subject to error, omission or withdrawal.