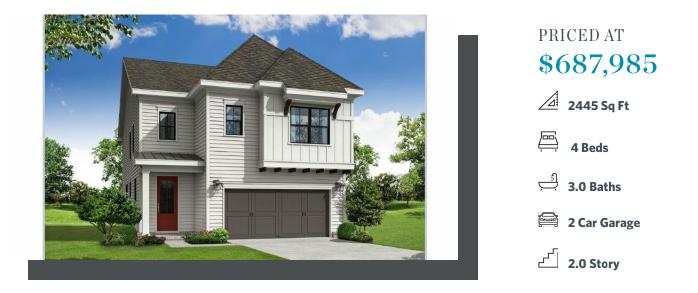

## 627 SKYTOP DRIVE THE CASTLEBERRY SINGLE FAMILY IN PALISADES AT SAWNEE VILLAGE SINGLE FAMILY | CUMMING, GA

Introducing the Castleberry C plan on Lot 13 – a beautifully designed new construction home with a spacious, open floor plan. This 4-bedroom, 3-bathroom home boasts soaring 10-foot ceilings, with a guest bedroom and full bath featuring a standing shower conveniently located on the main level. The second floor includes a loft area and a large laundry room, ideally situated near the bedrooms. The home also features an electric vehicle charger connection in the garage. The interior showcases a stylish, warm white and gray design curated by our expert interior design team, featuring white kitchen cabinets and a stunning stone toned island illuminated by elegant pendant lights. Nestled in a charming farmhouse-style community with panoramic views of Sawnee Mountain, this home offers access to a variety of amenities, including a pool, cabana, park, playground, and a gated entrance for added privacy. Inside, you'll find luxurious quartz countertops, and upgraded hard-surface flooring in both the main-level guest suite and flexible spaces. Don't miss out – visit us today!

## Want to Know More About This Home?

CONTACT OUR COMMUNITY SALES MANAGER NONE Call Us @ 470.456.9551

Please refer to actual blueprints for an accurate representation of home design. Home design and elevations subject to change without prior notice. Window, door and porch locations may vary by elevation. Subject to error, omission or withdrawal.