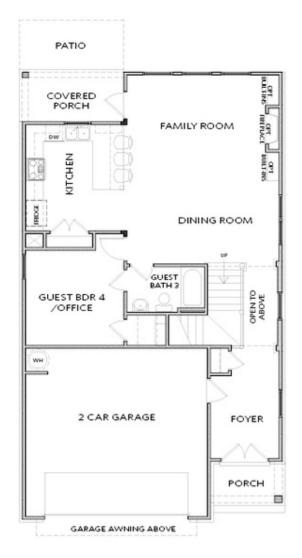

## 627 SKYTOP DRIVE THE CASTLEBERRY SINGLE FAMILY INPALISADES AT SAWNEE VILLAGE SINGLE FAMILY | CUMMING, GA

FIRST FLOOR

Elevation D

Want to Know More About This Home? CONTACT OUR COMMUNITY SALES MANAGER **NONE** Call Us @ 470.456.9551

Please refer to actual blueprints for an accurate representation of home design. Home design and elevations subject to change without prior notice. Window, door and porch locations may vary by elevation. Subject to error, omission or withdrawal.