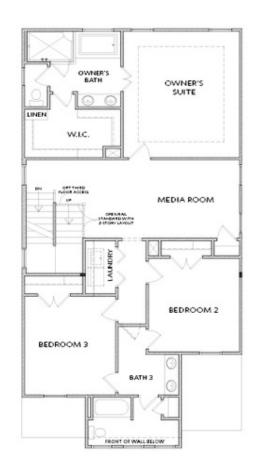

PRICED AT \$706,830

**2819 Sq Ft** 

/□□′ 5 Beds

4.0 Baths

2 Car Garage

رات 2.0 Story

New Year, New Home, New You! \$30,000 promotion is reflected in the price and has been applied to the listing for contracts in February 2025. Welcome to the Palisades, introducing the Carter Floorplan, a stunning modern farmhouse 3 story residence in an exclusive gated entrance community, positioned high to offer spectacular views. This expansive home spans three levels, featuring 5 bedrooms and 4 bathrooms, with thoughtful design elements throughout. The main level boasts a convenient bedroom with a full bathroom featuring a standing shower, an inviting open family room seamlessly connecting to a gourmet kitchen equipped with double ovens and stainless steel appliances. The foyer includes a practical drop zone for shoes and bags, while 10-foot ceilings and 8-foot doors create a sense of grandeur. On the second level, you'll find the luxurious owner's suite with a 10-foot trey ceiling, providing a peaceful retreat. The media room is also located on this floor, perfect for entertainment and relaxation. The third level features Bedroom 5, offering additional privacy and flexibility. Enjoy outdoor living with a covered patio, and take advantage of the community amenities, including a pool, park, and playground. Located just a few miles from Interstate 400, 15 minutes from ...

CONTACT OUR COMMUNITY SALES MANAGER

**NONE** 

SECOND FLOOR

Elevation C

Want to Know More About This Home?

CONTACT OUR COMMUNITY SALES MANAGER

**NONE** 

SECOND FLOOR