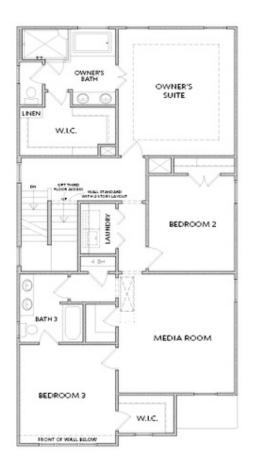

PRICED AT \$706,830

**2819 Sq Ft** 

/□□′ 5 Beds

4.0 Baths

2 Car Garage

رات 2.0 Story

New Year, New Home, New You! \$30,000 promotion is reflected in the price and has been applied to the listing for contracts in February 2025. Welcome to the Palisades, introducing the Carter Floorplan, a stunning modern farmhouse 3 story residence in an exclusive gated entrance community, positioned high to offer spectacular views. This expansive home spans three levels, featuring 5 bedrooms and 4 bathrooms, with thoughtful design elements throughout. The main level boasts a convenient bedroom with a full bathroom featuring a standing shower, an inviting open family room seamlessly connecting to a gourmet kitchen equipped with double ovens and stainless steel appliances. The foyer includes a practical drop zone for shoes and bags, while 10-foot ceilings and 8-foot doors create a sense of grandeur. On the second level, you'll find the luxurious owner's suite with a 10-foot trey ceiling, providing a peaceful retreat. The media room is also located on this floor, perfect for entertainment and relaxation. The third level features Bedroom 5, offering additional privacy and flexibility. Enjoy outdoor living with a covered patio, and take advantage of the community amenities, including a pool, park, and playground. Located just a few miles from Interstate 400, 15 minutes from ...

Elevation D

Want to Know More About This Home?

CONTACT OUR COMMUNITY SALES MANAGER

**NONE** 

OPT THIRD FLOOR

Elevation C & D

Want to Know More About This Home?

CONTACT OUR COMMUNITY SALES MANAGER