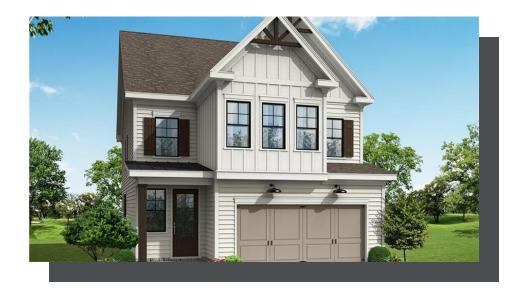

PRICED AT \$706,830

**2819 Sq Ft** 

/□□′ 5 Beds

4.0 Baths

2 Car Garage

رات 2.0 Story

New Year, New Home, New You! \$30,000 promotion is reflected in the price and has been applied to the listing for contracts in February 2025. Welcome to the Palisades, introducing the Carter Floorplan, a stunning modern farmhouse 3 story residence in an exclusive gated entrance community, positioned high to offer spectacular views. This expansive home spans three levels, featuring 5 bedrooms and 4 bathrooms, with thoughtful design elements throughout. The main level boasts a convenient bedroom with a full bathroom featuring a standing shower, an inviting open family room seamlessly connecting to a gourmet kitchen equipped with double ovens and stainless steel appliances. The foyer includes a practical drop zone for shoes and bags, while 10-foot ceilings and 8-foot doors create a sense of grandeur. On the second level, you'll find the luxurious owner's suite with a 10-foot trey ceiling, providing a peaceful retreat. The media room is also located on this floor, perfect for entertainment and relaxation. The third level features Bedroom 5, offering additional privacy and flexibility. Enjoy outdoor living with a covered patio, and take advantage of the community amenities, including a pool, park, and playground. Located just a few miles from Interstate 400, 15 minutes from ...

GA

Want to Know More About This Home?

CONTACT OUR COMMUNITY SALES MANAGER

NONE

Call Us @ 470.456.9551

FIRST FLOOR

Elevation C & D

Want to Know More About This Home?