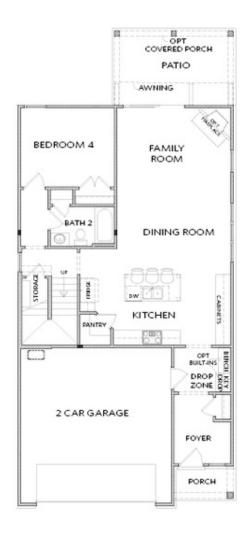

PRICED AT \$706,830

**2819 Sq Ft** 

/□□′ 5 Beds

4.0 Baths

2 Car Garage

رات 2.0 Story

New Year, New Home, New You! \$30,000 promotion is reflected in the price and has been applied to the listing for contracts in February 2025. Welcome to the Palisades, introducing the Carter Floorplan, a stunning modern farmhouse 3 story residence in an exclusive gated entrance community, positioned high to offer spectacular views. This expansive home spans three levels, featuring 5 bedrooms and 4 bathrooms, with thoughtful design elements throughout. The main level boasts a convenient bedroom with a full bathroom featuring a standing shower, an inviting open family room seamlessly connecting to a gourmet kitchen equipped with double ovens and stainless steel appliances. The foyer includes a practical drop zone for shoes and bags, while 10-foot ceilings and 8-foot doors create a sense of grandeur. On the second level, you'll find the luxurious owner's suite with a 10-foot trey ceiling, providing a peaceful retreat. The media room is also located on this floor, perfect for entertainment and relaxation. The third level features Bedroom 5, offering additional privacy and flexibility. Enjoy outdoor living with a covered patio, and take advantage of the community amenities, including a pool, park, and playground. Located just a few miles from Interstate 400, 15 minutes from ...

GA

Want to Know More About This Home?

CONTACT OUR COMMUNITY SALES MANAGER

NONE

Call Us @ 470.456.9551

FIRST FLOOR

Elevation C & D

Want to Know More About This Home?